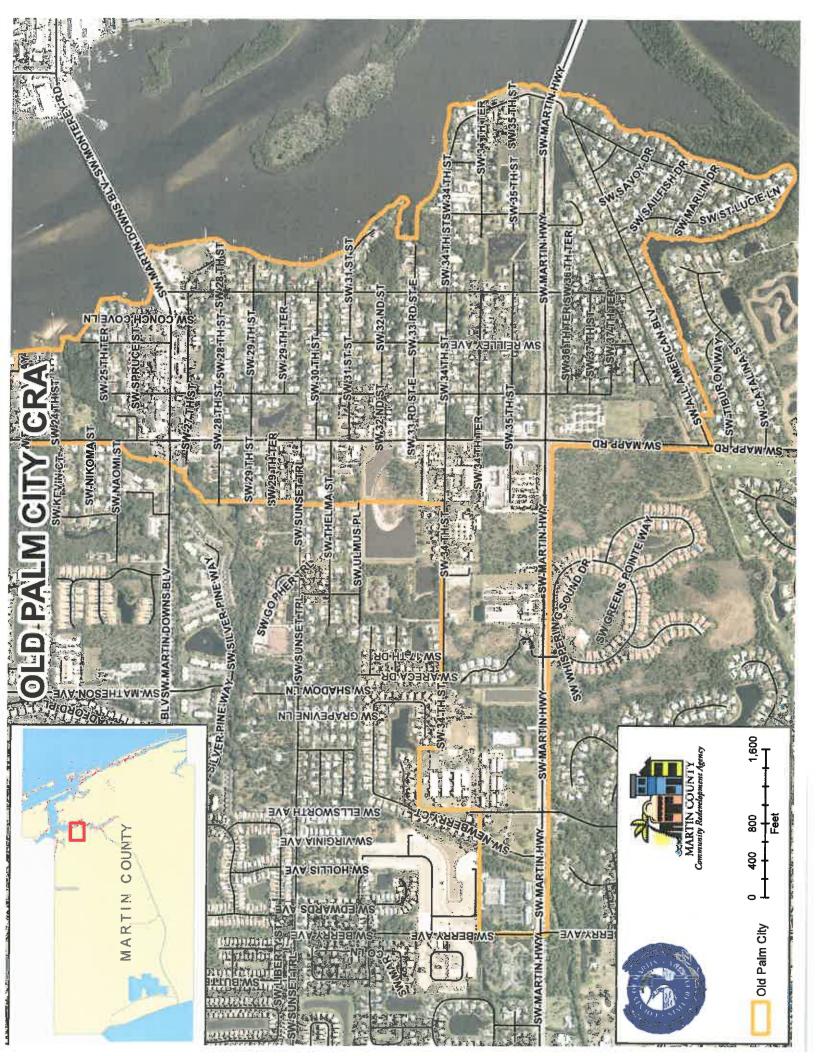

Dear Property Owner:

You are receiving this notice because you are either the owner of property within the Old Palm City Community Redevelopment Area boundary or the owner of property within 1000 feet of the CRA boundary.

No changes in the future land use or zoning designations are proposed for properties outside of the Old Palm City CRA boundary. Owners of properties outside of the Old Palm City CRA boundary are being notified of the proposed changes as required by the Martin County Comprehensive Growth Management Plan and the Land Development Regulations.