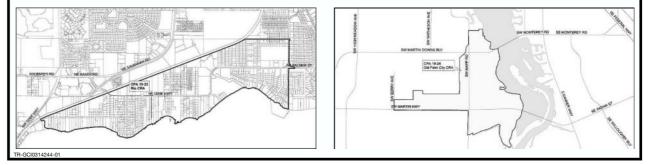

Sincerely,

Susan Kores

Manager, Office of Community Development

Attachments: Letter to property owners Location map Property owner mailing list

Please see the enclosed map and "Frequently asked Questions" for more information.

Public Hearings for adoption of CPA 19-24, the proposed amendment of the Future Land Use Map, and Zoning Atlas and amendments to the Land Development Regulations for the Old Palm City CRA are scheduled for:

November 20. 2019

Jana Cox Office of Community Development Martin County Board of County Commissioners 2401 SE Monterey Road Stuart, FL 34996

RE: CPA 19-24 OPC notification letter and OPC\_CRA.MAP mailing Purchase Order #P2001811