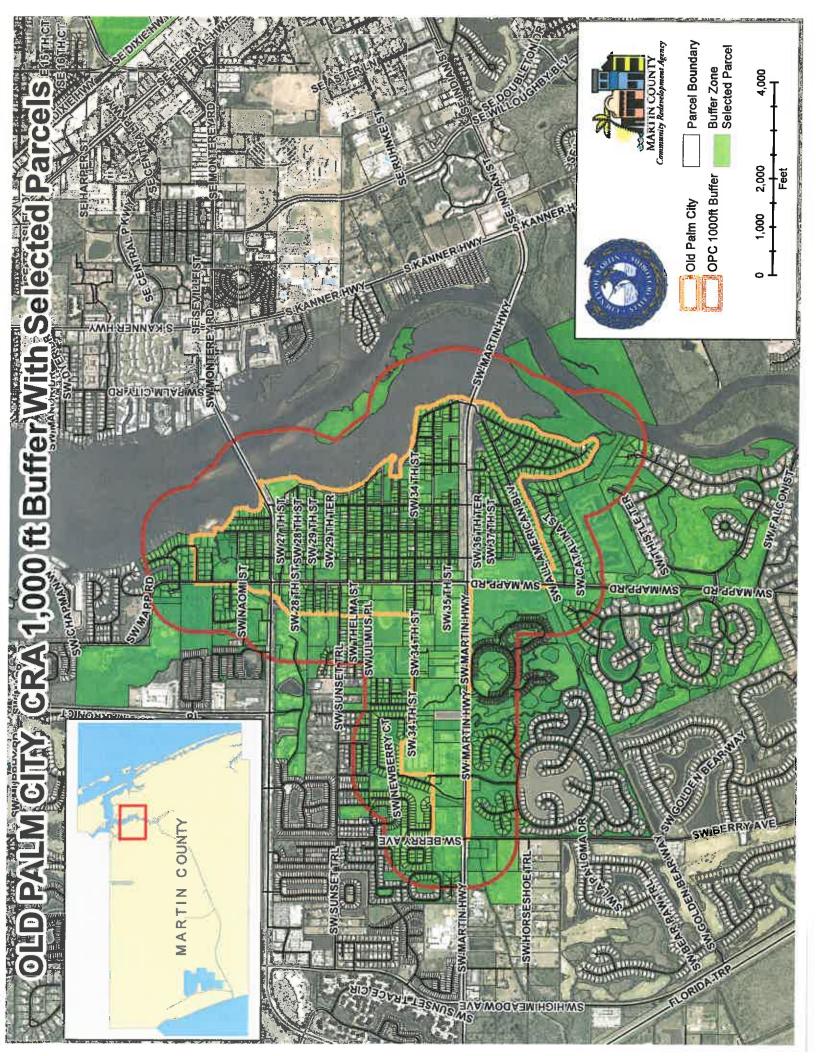

Dear Property Owner:

You are receiving this notice because you are either the owner of property within the Old Palm City Community Redevelopment Area boundary or the owner of property within 1000 feet of the CRA boundary.

No changes in the future land use or zoning designations are proposed for properties outside of the Old Palm City CRA boundary. Owners of properties outside of the Old Palm City CRA boundary are being notified of the proposed changes as required by the Martin County Comprehensive Growth Management Plan and the Land Development Regulations.