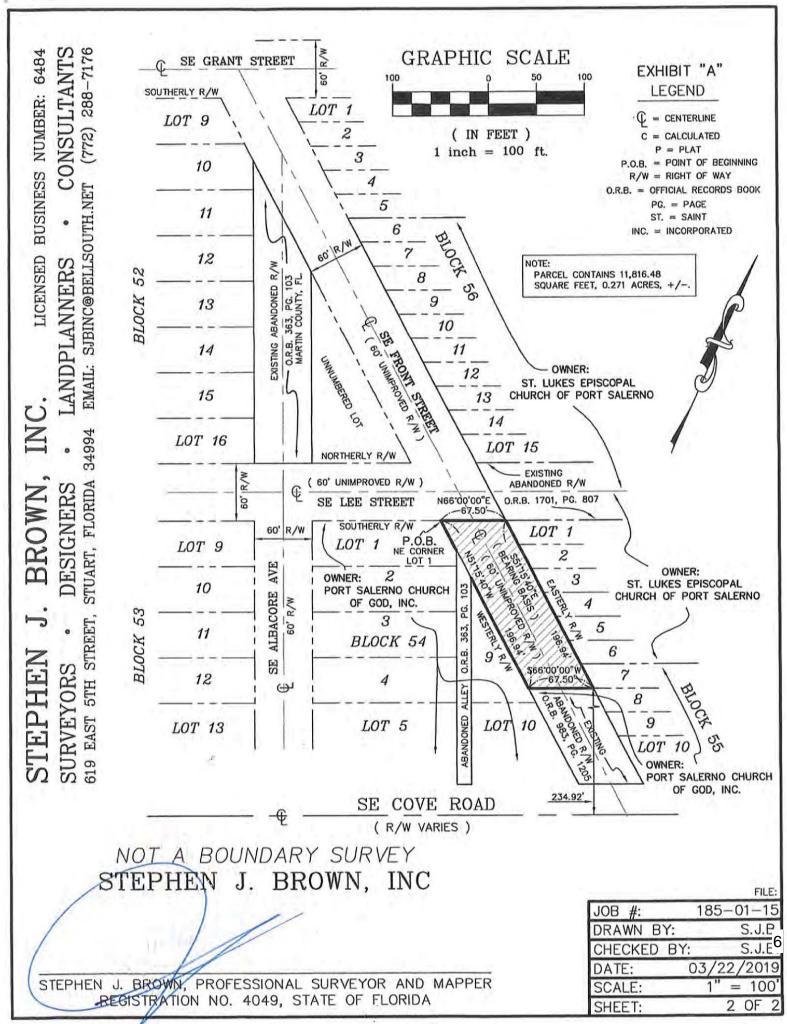

## RIGHT OF WAY ABANDONMENT

A PARCEL OF RIGHT OF WAY TO BE ABANDONED, LYING IN THE PLAT OF PORT SALERNO, ACCORDING TO THE PLAT THEREOF, AS RECORDED IN PLAT BOOK 1, PAGE 132, OF THE PUBLIC RECORDS OF PALM BEACH (NOW MARTIN) COUNTY, FLORIDA, ALSO SHOWN IN THE PLAT OF SALERNO, ACCORDING TO THE PLAT THEREOF, AS RECORDED IN PLAT BOOK 1, PAGE 75, OF THE PUBLIC RECORDS OF MARTIN COUNTY, FLORIDA.

SAID PARCEL BEING MORE PARTICULARLY DESCRIBED AS FOLLOWS:

BEGINNING AT THE NORTHEAST CORNER OF LOT 1, BLOCK 54, PORT SALERNO SUBDIVISION, ACCORDING TO THE PLAT THEREOF, RECORDED IN PLAT BOOK 1, PAGE 132, OF THE PUBLIC RECORDS OF PALM BEACH (NOW MARTIN) COUNTY, FLORIDA, ALSO SHOWN IN THE PLAT OF SALERNO, ACCORDING TO THE PLAT THEREOF, AS RECORDED IN PLAT BOOK 1, PAGE 75, OF THE PUBLIC RECORDS OF MARTIN COUNTY, FLORIDA; SAID POINT OF BEGINNING ALSO LYING AT THE INTERSECTION OF THE SOUTHERLY RIGHT-OF-WAY LINE OF SE LEE STREET, AND THE WESTERLY RIGHT-OF-WAY LINE OF SE FRONT STREET: THENCE, DEPARTING SAID NORTHEAST CORNER AND RIGHT-OF-WAY LINE INTERSECTION, NORTH 66°00'00" EAST, FOR A DISTANCE OF 67.50 FEET TO THE NORTHWEST CORNER OF LOT 1, BLOCK 55, SAID PLAT OF PORT SALERNO AND SAID PLAT OF SALERNO, AND THE EASTERLY RIGHT-OF-WAY LINE OF SAID SE FRONT STREET; THENCE, DEPARTING SAID NORTHWEST CORNER, SOUTH 51°15'40" EAST, ALONG SAID EASTERLY RIGHT-OF-WAY LINE, FOR A DISTANCE OF 196.94 FEET; THENCE, DEPARTING SAID EASTERLY RIGHT-OF-WAY LINE, SOUTH 66'00'00" WEST, FOR A DISTANCE OF 67.50 FEET, TO THE AFORESAID WESTERLY RIGHT-OF-WAY LINE OF SE FRONT STREET; THENCE NORTH 51°15'40" WEST, ALONG SAID WESTERLY RIGHT-OF-WAY LINE, FOR A DISTANCE OF 196.94 FEET, TO THE NORTHEAST CORNER OF SAID LOT 1, BLOCK 54, AND THE POINT OR PLACE OF BEGINNING.

PARCEL CONTAINING 11,816.48 SQUARE FEET, 0.271 ACRES, +/-.

REVIEWED BY: DATE:

NOTE: ALL BEARINGS ARE REFERENCED TO THE EASTERLY R/W LINE OF SE FRONT STREET, CALCULATED AS SOUTH 51°15'40" EAST, WITH ALL OTHERS BEING RELATIVE THERETO.