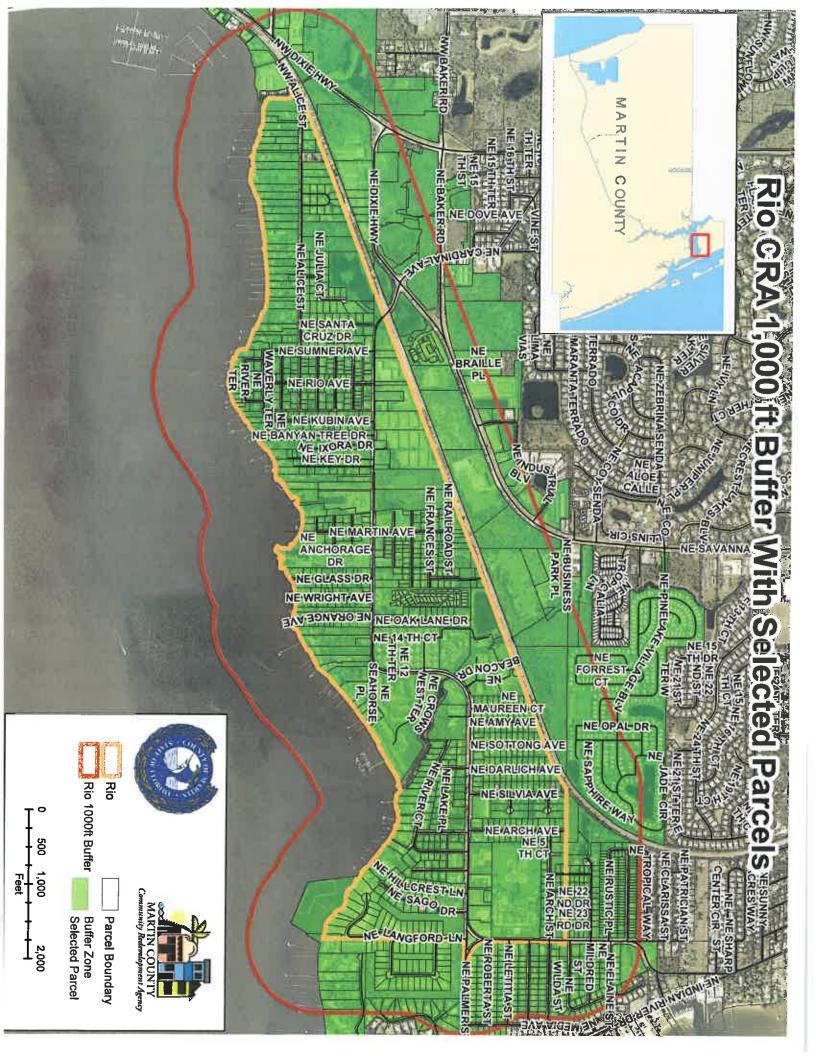

Dear Property Owner:

You are receiving this notice because you are either the owner of property within the Rio Community Redevelopment Area boundary or the owner of property within 1000 feet of the CRA boundary.

Please be advised that most land within the Rio CRA is the subject of an application to change the future land use designations:

**From:** Residential Estate Density, Low Density Residential, Medium Density Residential, Mobile Home, Commercial Office/Residential, Limited Commercial, General Commercial, Industrial Mixed-Use Overlay, Western Mixed-Use Overlay, Town Center Mixed Use Overlay or Eastern Mixed-Use Overlay **To:** CRA Center or CRA Neighborhood

To: Rio Redevelopment Zoning District

And to assign Zoning Subdistricts pursuant to the proposed Regulating Plan, Article 12, Division 3, LDR.

SMALL changes to the boundary of the Rio Community Redevelopment Area are proposed.

SUBJECT: Radius Search for CPA 19-23, Amendment of the Future Land Use Map and Zoning Atlas for the Rio CRA.

Based on my review of the work completed by Josh Mills, Project Manager, to the best of my knowledge, the attached list appears to meet the requirement of Section 1.9A., Comprehensive Growth Management Plan, and Section 10.6.E., Land Development Regulations, Martin County Code, and represents the apparent owners of all parcels of land within a distance of one thousand feet (1000') of the Rio CRA. Rio CRA map attached. In addition, based on my review of the work completed by Mr. Mills, to the best of my knowledge, the attached list includes any homeowner associations, condominium associations, owners of condominiums and mobile homes with the notice area.