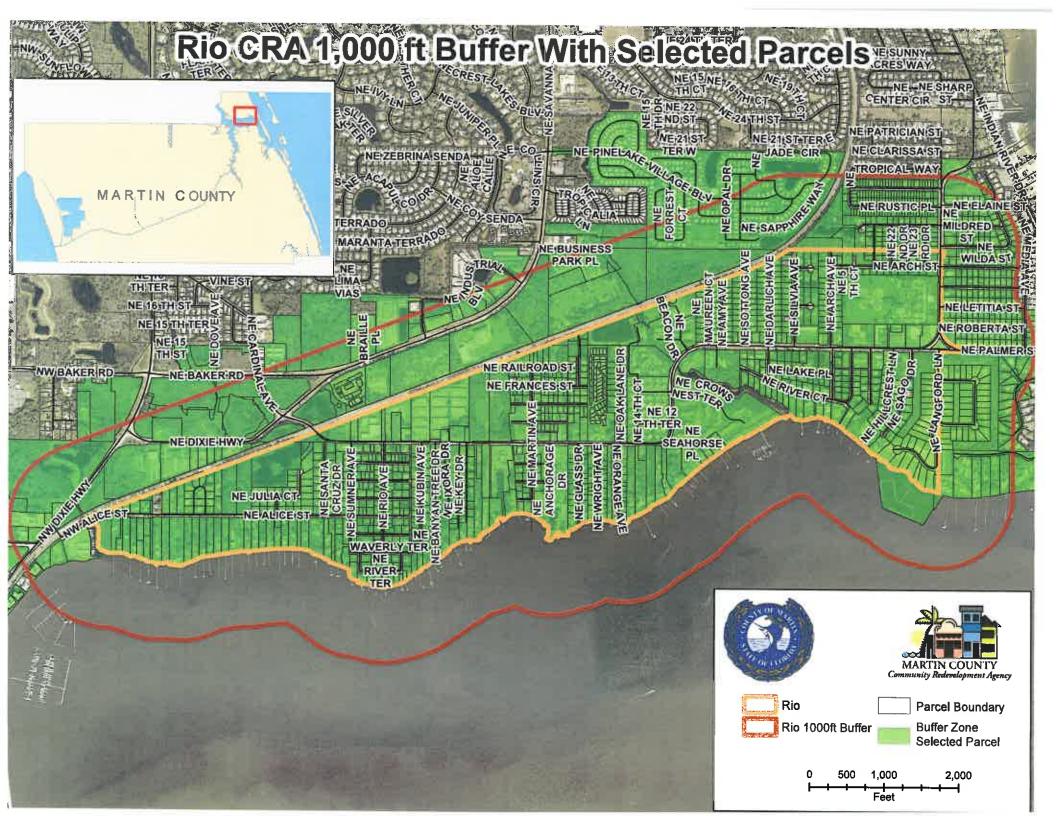

Attachments: Letter to property owners

Location map

Property owner mailing list

#### Dear Property Owner:

You are receiving this notice because you are either the owner of property within the Rio Community Redevelopment Area boundary or the owner of property within 1000 feet of the CRA boundary.

To: Rio Redevelopment Zoning District

And to assign Zoning Subdistricts pursuant to the proposed Regulating Plan, Article 12, Division 3, LDR,

SMALL changes to the boundary of the Rio Community Redevelopment Area are proposed.

Zoning Atlas for the Rio CRA.

Based on my review of the work completed by Josh Mills, Project Manager, to the best of my knowledge, the attached list appears to meet the requirement of Section 1.9A., Comprehensive Growth Management Plan, and Section 10.6.E., Land Development Regulations, Martin County Code, and represents the apparent owners of all parcels of land within a distance of one thousand feet (1000') of the Rio CRA. Rio CRA map attached. In addition, based on my review of the work completed by Mr. Mills, to the best of my knowledge, the attached list includes any homeowner associations, condominium associations, owners of condominiums and mobile homes with the notice area.