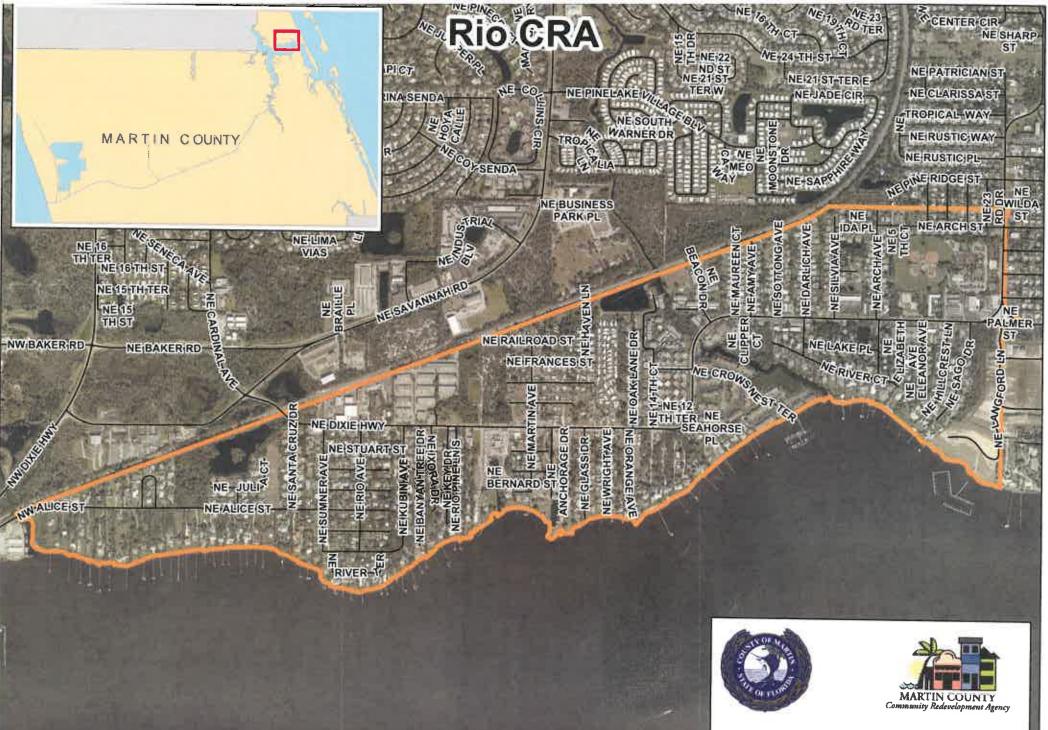

Attachments: Letter to property owners

Location map

Property owner mailing list

Please see the enclosed map and "Frequently asked Questions" for more information.

Public Hearings for adoption of CPA 19-23, the proposed amendment of the Future Land Use Map, changes to the Zoning Atlas and amendments to the Land Development Regulations for the Rio CRA are scheduled for:

Sincerely,

Susan Kores, Manager

Office of Community Development

Attachments: Map

"Frequently asked Questions"

Zoning Atlas for the Rio CRA.

Based on my review of the work completed by Josh Mills, Project Manager, to the best of my knowledge, the attached list appears to meet the requirement of Section 1.9A., Comprehensive Growth Management Plan, and Section 10.6.E., Land Development Regulations, Martin County Code, and represents the apparent owners of all parcels of land within a distance of one thousand feet (1000') of the Rio CRA. Rio CRA map attached. In addition, based on my review of the work completed by Mr. Mills, to the best of my knowledge, the attached list includes any homeowner associations, condominium associations, owners of condominiums and mobile homes with the notice area.