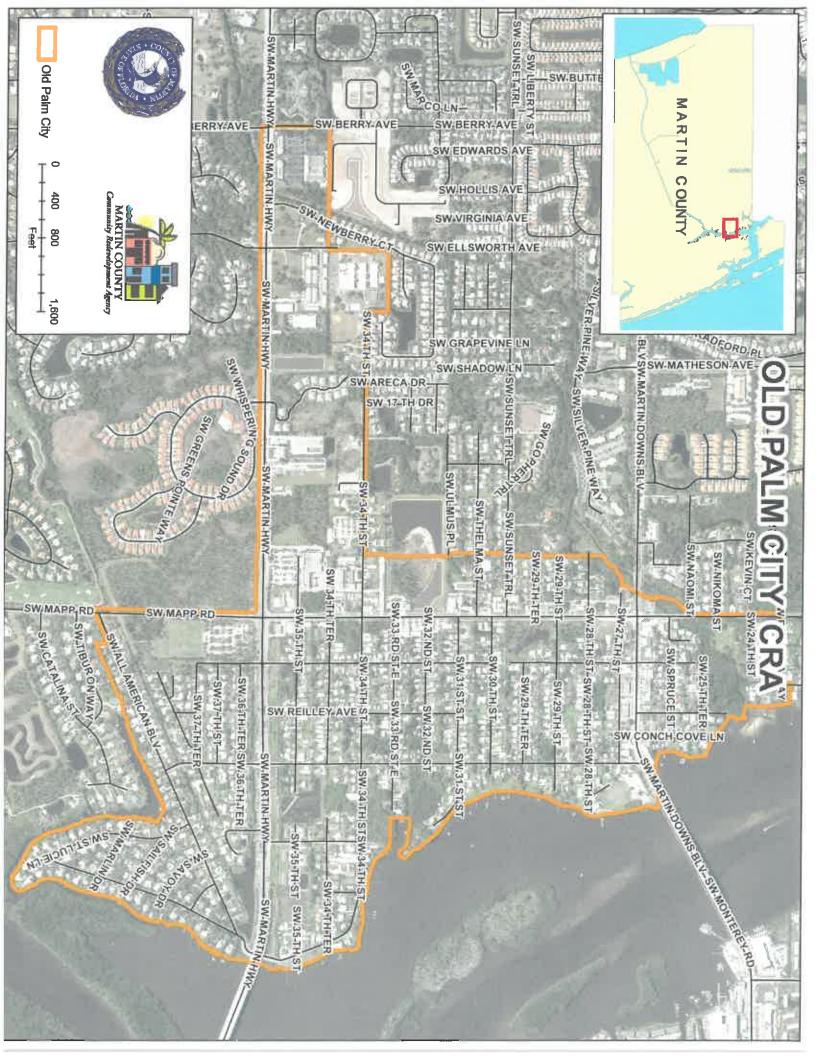

#### **Dear Property Owner:**

You are receiving this notice because you are either the owner of property within the Old Palm City Community Redevelopment Area boundary or the owner of property within 1000 feet of the CRA boundary.

Please be advised that most land within the Old Palm City CRA is the subject of an application to change the future land use designations:

From: Low Density Residential, Medium Density Residential, Commercial Office/Residential, Limited Commercial, General Commercial, General Institutional, or Old Palm City Mixed-Use Overlay.

To: CRA Center, CRA Neighborhood, Public Conservation, Recreational or General Institutional future land use designations.

#### And to change the zoning districts:

From: R-1A Single-family Residential, R-2B Single-family Residential, R-3A Liberal Multiple-Family, R-4 Multiple-Family Residential, RM-5 Low Density Residential District, RS-6 Medium Density Residential, HB-1 Limited Business, B-1 Business, B-2 Business-Wholesale Business, COR-1 Commercial Office/Residential, LC Limited Commercial, CC Community Commercial, GC General Commercial, L1 Limited Industrial zoning districts, and the CRA Boulevard, Town Center, and Gateway zoning overlay districts.

To: Old Palm City Redevelopment, Public Service1, Planned Unit Development, or the most appropriate Zoning Districts.

And to assign Zoning Subdistricts pursuant to the proposed Regulating Plan, Article 12, Division 4, LDR.

The proposed changes include removal of future land use designations and zoning districts from roadway Rights-of-Way.

It is proposed that the CRA Mixed-Use Future Land Use Overlays and the CRA Zoning Overlay Districts will be eliminated. Institutional future land use designations will be retained. Planned Unit Development and Institutional zoning districts will also be retained.

No changes in the future land use or zoning designations are proposed for properties outside of the Old Palm City CRA boundary. Owners of properties outside of the Old Palm City CRA boundary are being notified of the proposed changes as required by the Martin County Comprehensive Growth Management Plan and the Land Development Regulations.