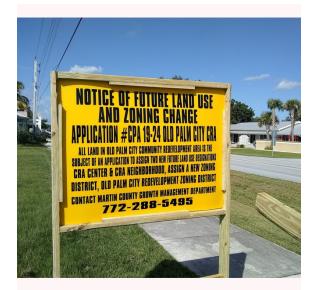

January 10, 2020

RE: Notice of Public Hearings for CPA 19-24, the proposed amendment of the Future Land Use Map; the Zoning Atlas for the Old Palm City Community Redevelopment Area (CRA); and Article 12, Division 4, Old Palm City Redevelopment Code, Land Development Regulations (LDR).

Please be advised that most land within the Old Palm City CRA is the subject of an application to change the future land use designations:

From: Low Density Residential, Medium Density Residential, Commercial Office/Residential, Limited Commercial, General Commercial, General Institutional, or Old Palm City Mixed-Use Overlay.

To: CRA Center, CRA Neighborhood, Public Conservation, Recreational or General Institutional future land use designations.

#### And to change the zoning districts:

From: R-1A Single-family Residential, R-2B Single-family Residential, R-3A Liberal Multiple-Family, R-4 Multiple-Family Residential, RM-5 Low Density Residential District, RS-6 Medium Density Residential, HB-1 Limited Business, B-1 Business, B-2 Business-Wholesale Business, COR-1 Commercial Office/Residential, LC Limited Commercial, CC Community Commercial, GC General Commercial, L1 Limited Industrial zoning districts, and the CRA Boulevard, Town Center, and Gateway zoning overlay districts.

To: Old Palm City Redevelopment, Public Service1, Planned Unit Development, or the most appropriate Zoning Districts.

And to assign Zoning Subdistricts pursuant to the proposed Regulating Plan, Article 12, Division 4, LDR.