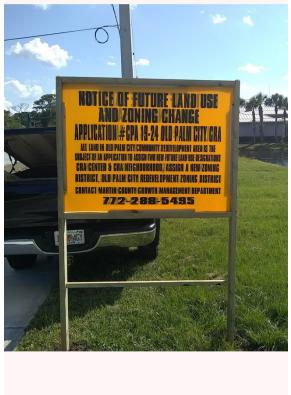

January 10, 2020

RE: Notice of Public Hearings for CPA 19-24, the proposed amendment of the Future Land Use Map; the Zoning Atlas for the Old Palm City Community Redevelopment Area (CRA); and Article 12, Division 4, Old Palm City Redevelopment Code, Land Development Regulations (LDR).

Please be advised that most land within the Old Palm City CRA is the subject of an application to change the future land use designations:

From: Low Density Residential, Medium Density Residential, Commercial Office/Residential, Limited Commercial, General Commercial, General Institutional, or Old Palm City Mixed-Use Overlay.

To: CRA Center, CRA Neighborhood, Public Conservation, Recreational or General Institutional future land use designations.

#### And to change the zoning districts:

From: R-1A Single-family Residential, R-2B Single-family Residential, R-3A Liberal Multiple-Family, R-4 Multiple-Family Residential, RM-5 Low Density Residential District, RS-6 Medium Density Residential, HB-1 Limited Business, B-1 Business, B-2 Business-Wholesale Business, COR-1 Commercial Office/Residential, LC Limited Commercial, CC Community Commercial, GC General Commercial, L1 Limited Industrial zoning districts, and the CRA Boulevard, Town Center, and Gateway zoning overlay districts.

To: Old Palm City Redevelopment, Public Service1, Planned Unit Development, or the most appropriate Zoning Districts.

And to assign Zoning Subdistricts pursuant to the proposed Regulating Plan, Article 12, Division 4, LDR.