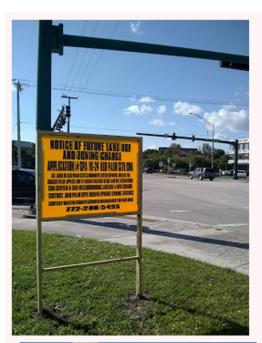

Sign 1: 32nd St. & Mapp Rd. West side of Mapp

Sign 2: SE Corner of Mapp Rd. & Martin Downs Blvd. Sign 3: Martin Hwy Just west of Mapp Rd. South Side Sign 4: 34th Terr. and Cornell East side of Cornell

Kurt C. Larsen

## Martin Highway, west of Mapp Road