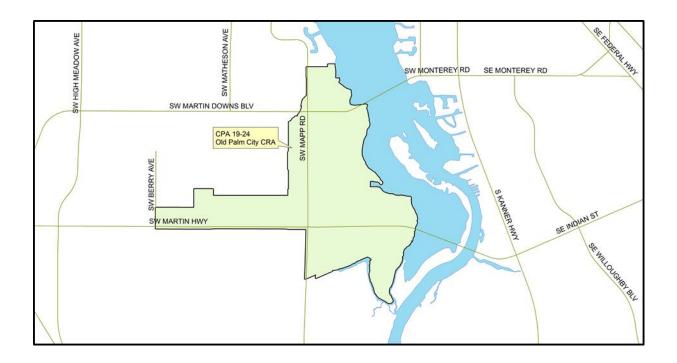

Please see the enclosed map and "Frequently asked Questions" for more information.

Public Hearings for adoption of CPA 19-24, the proposed amendment of the Future Land Use Map, and Zoning Atlas and amendments to the Land Development Regulations for the Old Palm City CRA are scheduled for: