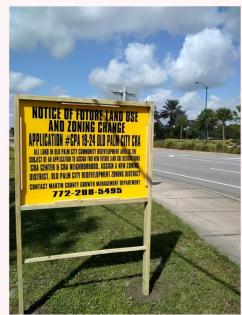

Sign 1: 32nd St. & Mapp Rd. West side of Mapp

Sign 2: SE Corner of Mapp Rd. & Martin Downs Blvd. Sign 3: Martin Hwy Just west of Mapp Rd. South Side Sign 4: 34th Terr. and Cornell East side of Cornell

Kurt C. Larsen

## Cornell Avenue and 34<sup>th</sup> Street

## Martin Highway, west of Mapp Road