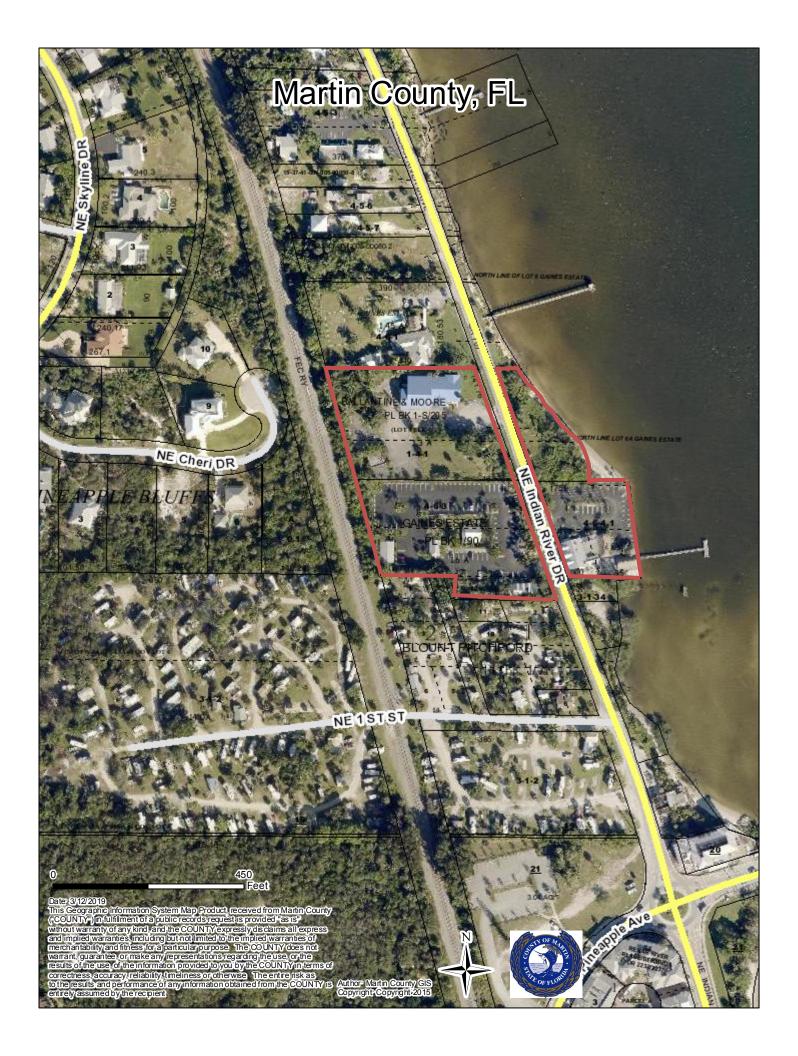

### **EXHIBIT A**

# **CONCHY JOE'S RESTAURANT**

#### LEGAL DESCRIPTION

ALL THAT CERTAIN LAND SITUATED AND BEING IN MARTIN COUNTY, FLORIDA, TO WIT:

PROPERTY APPRAISER'S PARCEL I.D. NO. 15-37-41-004-006-00041-8

PARCEL 1:

ALL THAT PART OF THE SOUTH 200 FEET OF LOT 6A, GAINES ESTATES, ACCORDING TO THE PLAT THEREOF, RECORDED IN PLAT BOOK 1, PAGE 90, PUBLIC RECORDS OF MARTIN COUNTY, FLORIDA, LYING EAST OF STATE ROAD 707.

#### PARCEL 2:

A PARCEL OF SUBMERGED LAND IN THE INDIAN RIVER IN SECTION 15, TOWNSHIP 37 SOUTH, RANGE 41 EAST, MARTIN COUNTY, FLORIDA, MORE PARTICULARLY DESCRIBED AS FOLLOWS: BEGIN AT THE POINT WHERE THE SOUTH LINE OF THE SOUTH 100 FEET OF TRACT 6A OF GAINES ESTATES, AS RECORDED IN PLAT BOOK 1, PAGE 90, PUBLIC RECORDS OF MARTIN COUNTY, FLORIDA, INTERSECTS THE MEAN HIGH WATER MARK OF INDIAN RIVER; THENCE EASTERLY ALONG THE EXTENSION OF THE SAID SOUTH LINE OF THE SOUTH 100 FEET OF TRACT 6A, 85 FEET; THENCE NORTHERLY PARALLEL TO THE MEAN HIGH WATER MARK TO THE INTERSECTION WITH THE EASTERLY EXTENSION OF THE NORTHERN LINE OF THE SOUTH 100 FEET OF SAID TRACT 6A; THENCE WESTERLY ALONG SAID EXTENSION OF THE NORTH LINE OF THE SOUTH 100 FEET OF TRACT 6A, 85 FEET TO THE SAID MEAN HIGH WATER MARK OF INDIAN RIVER, THEN SOUTH 100 FEET OF TRACT 6A, 85 FEET TO THE SAID MEAN HIGH WATER MARK OF INDIAN RIVER, THEN

PROPERTY APPRAISER'S PARCEL I.D. NO. 15-37-41-004-006-00030-1

#### PARCEL 3

LOTS 1 AND 12, BLOCK 1, BLOUNT PITCHFORD PROPERTY AS RECORDED IN PLAT BOOK 1, PAGE 71, PUBLIC RECORDS OF MARTIN COUNTY, FLORIDA.

#### PARCEL 4

THAT PART OF SOUTH 200 FEET OF LOT 6A, GAINES ESTATES, AS RECORDED IN PLAT BOOK 1, PAGE 90, PUBLIC RECORDS OF MARTIN COUNTY, FLORIDA LYING EAST OF THE FEC RAILROAD AND WEST OF STATE ROAD 707.

PARCEL ADDRESS: 3930 NE INDIAN RIVER DR, JENSEN BEACH PARCEL ADDRESS: 3945 NE INDIAN RIVER DR, JENSEN BEACH

AND TOGETHER WITH

PROPERTY APPRAISER'S PARCEL I.D. NO. 15-37-41-001-004-00010-3

ADMIRALS PARCEL

THE PART OF LOT 4 LYING EAST OF THE F.E.C. RAILROAD RIGHT-OF-WAY IN BALLANTINE & MOORE SUBDIVISION, AS RECORDED IN PLAT BOOK 1, PAGE 205, PUBLIC RECORDS OF ST LUCIE (NOW MARTIN) COUNTY, FLORIDA AND THE NORTH 86.9 FEET OF TRACT 6A LYING EAST OF THE F.E.C. RAILROAD RIGHT-OF-WAY IN GAINES ESTATES SUBDIVISION, AS RECORDED IN PLAT BOOK 1, PAGE 90, PUBLIC RECORDS OF MARTIN COUNTY, FLORIDA

SAID PARCEL CONSISTING OF 2.289 ACRES OR 100,640 SQUARE FEET MORE OR LESS.

SAID PARCEL SUBJECT TO ANY/ALL EASEMENTS, RESERVATIONS, RESTRICTIONS AND/OR DEDICATIONS.

PARCEL ADDRESS: 4000 NE INDIAN RIVER DR, JENSEN BEACH

THE COMBINATION OF ALL PARCELS CONTAINING 215,316 SQUARE FEET OR 4.94 ACRES MORE OR LESS