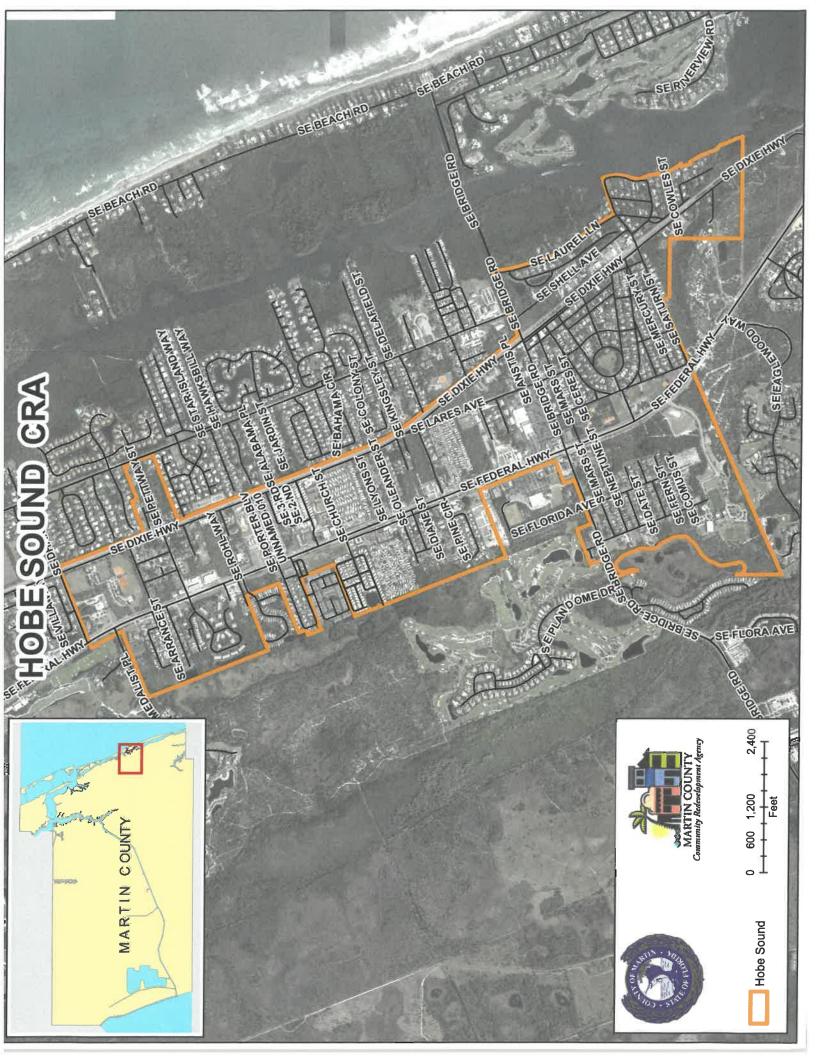

February 20, 2020

RE: Notice of Public Hearings for CPA 19-25, the proposed amendment of the Future Land Use Map and Zoning Atlas for the Hobe Sound Community Redevelopment Area (CRA); and adoption of Article 12, Division 5, Hobe Sound Community Redevelopment Code, Land Development Regulations (LDR).

#### Dear Property Owner:

You are receiving this notice because you are either the owner of property within the Hobe Sound Community Redevelopment Area or the owner of property within 1000 feet of the CRA boundary.

No changes in the future land use or zoning designations are proposed for properties outside of the Hobe Sound CRA boundary. Owners of properties outside of the Hobe Sound CRA boundary are being notified of the proposed changes as required by the Martin County Comprehensive Growth Management Plan and the Land Development Regulations.