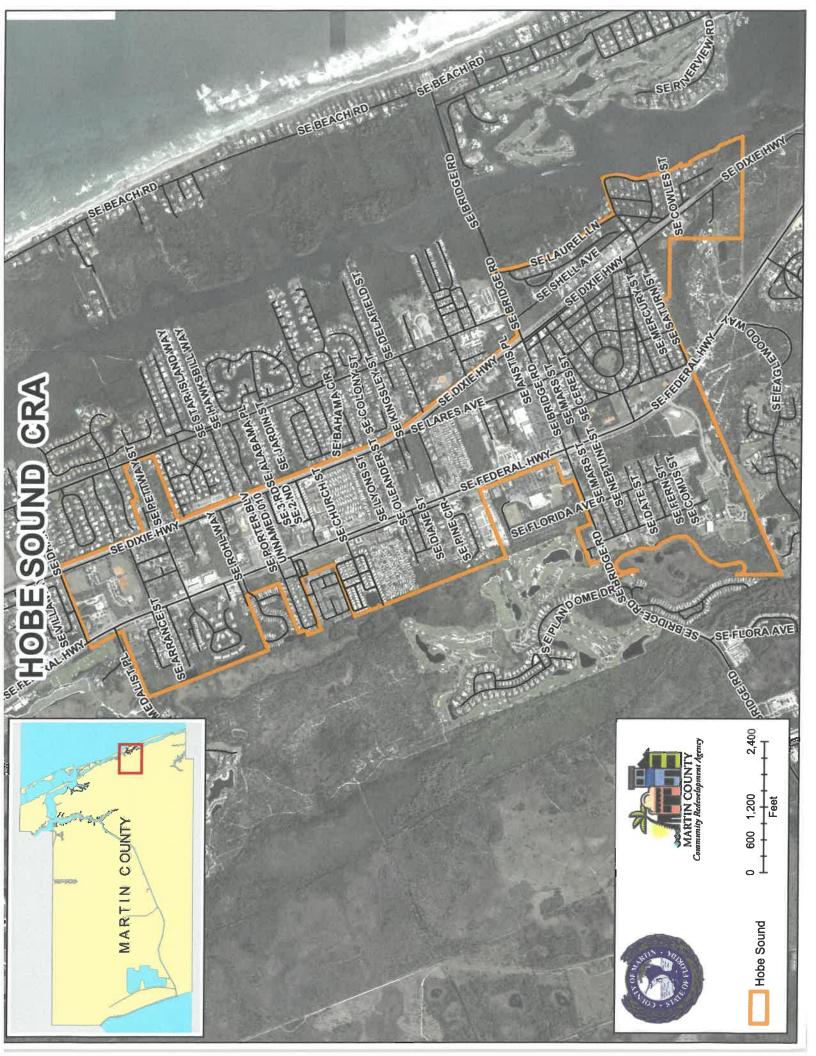

CPA 19-25 Hobe Sound FLUM, Hobe Sound CRA rezoning.

The notification letters contained the meeting notice information for the April 2, 2020 Local Planning Agency public hearing and the May 5, 2020 Board of County Commissioners public hearing.

Please be advised that most land within the Hobe Sound CRA is the subject of an application to change the future land use designations:

**From:** Low Density Residential, Medium Density Residential, Residential Estate Density (2 units per acre), Commercial Office/Residential, Limited Commercial, General Commercial, General Institutional, Mobile Home, or Hobe Sound Mixed-Use Overlay.

**To:** CRA Center, CRA Neighborhood, Public Conservation, Recreational or General Institutional future land use designations.

And to change the zoning districts:

**From:** R-1 Single-Family Residential, R1A Single-Family Residential, R-2 Single-Family Residential, R-2A Two-Family Residential, R-2B Single-Family Residential, R-3 Multi-Family Residential, R-3A Liberal Multiple-Family, RS-5 Low Density Residential, R-5 Multi-Family Medium, RM-6 Low Density Residential District, RS-6 Medium Density Residential, RS-8 Medium Density Residential, RM-8 Medium Density Residential, HB-1 Limited Business, B-1 Business, B-2 Business-Wholesale Business, COR-1 Commercial Office/Residential, COR-2 Commercial Office/Residential, LC Limited Commercial, CC Community Commercial, GC General Commercial, RT Mobile Home Subdivision, TP Mobile Home Park, PS Public Servicing, A3 Conservation and the Bridge Road and A-1-A Dixie Highway Zoning Overlays.

**To:** Hobe Sound Redevelopment, PS-1 Public Service 1, PS-2 Public Service 2, PR Public Recreation, PC Public Conservation or the most appropriate zoning districts.

And to assign zoning subdistricts pursuant to the proposed Regulating Plan, Article 12, Division 5, LDR. It is proposed that the CRA Mixed-Use Future Land Use Overlays and the CRA Zoning Overlay Districts will be eliminated. Institutional future land use designations would be retained. Planned Unit Development and Institutional zoning districts would also be retained. No changes in the future land use or zoning designations are proposed for properties outside of the Hobe Sound CRA boundary. Owners of properties outside of the Hobe Sound CRA boundary are being notified of the proposed changes as required by the Martin County Comprehensive Growth Management Plan and the Land Development Regulations.