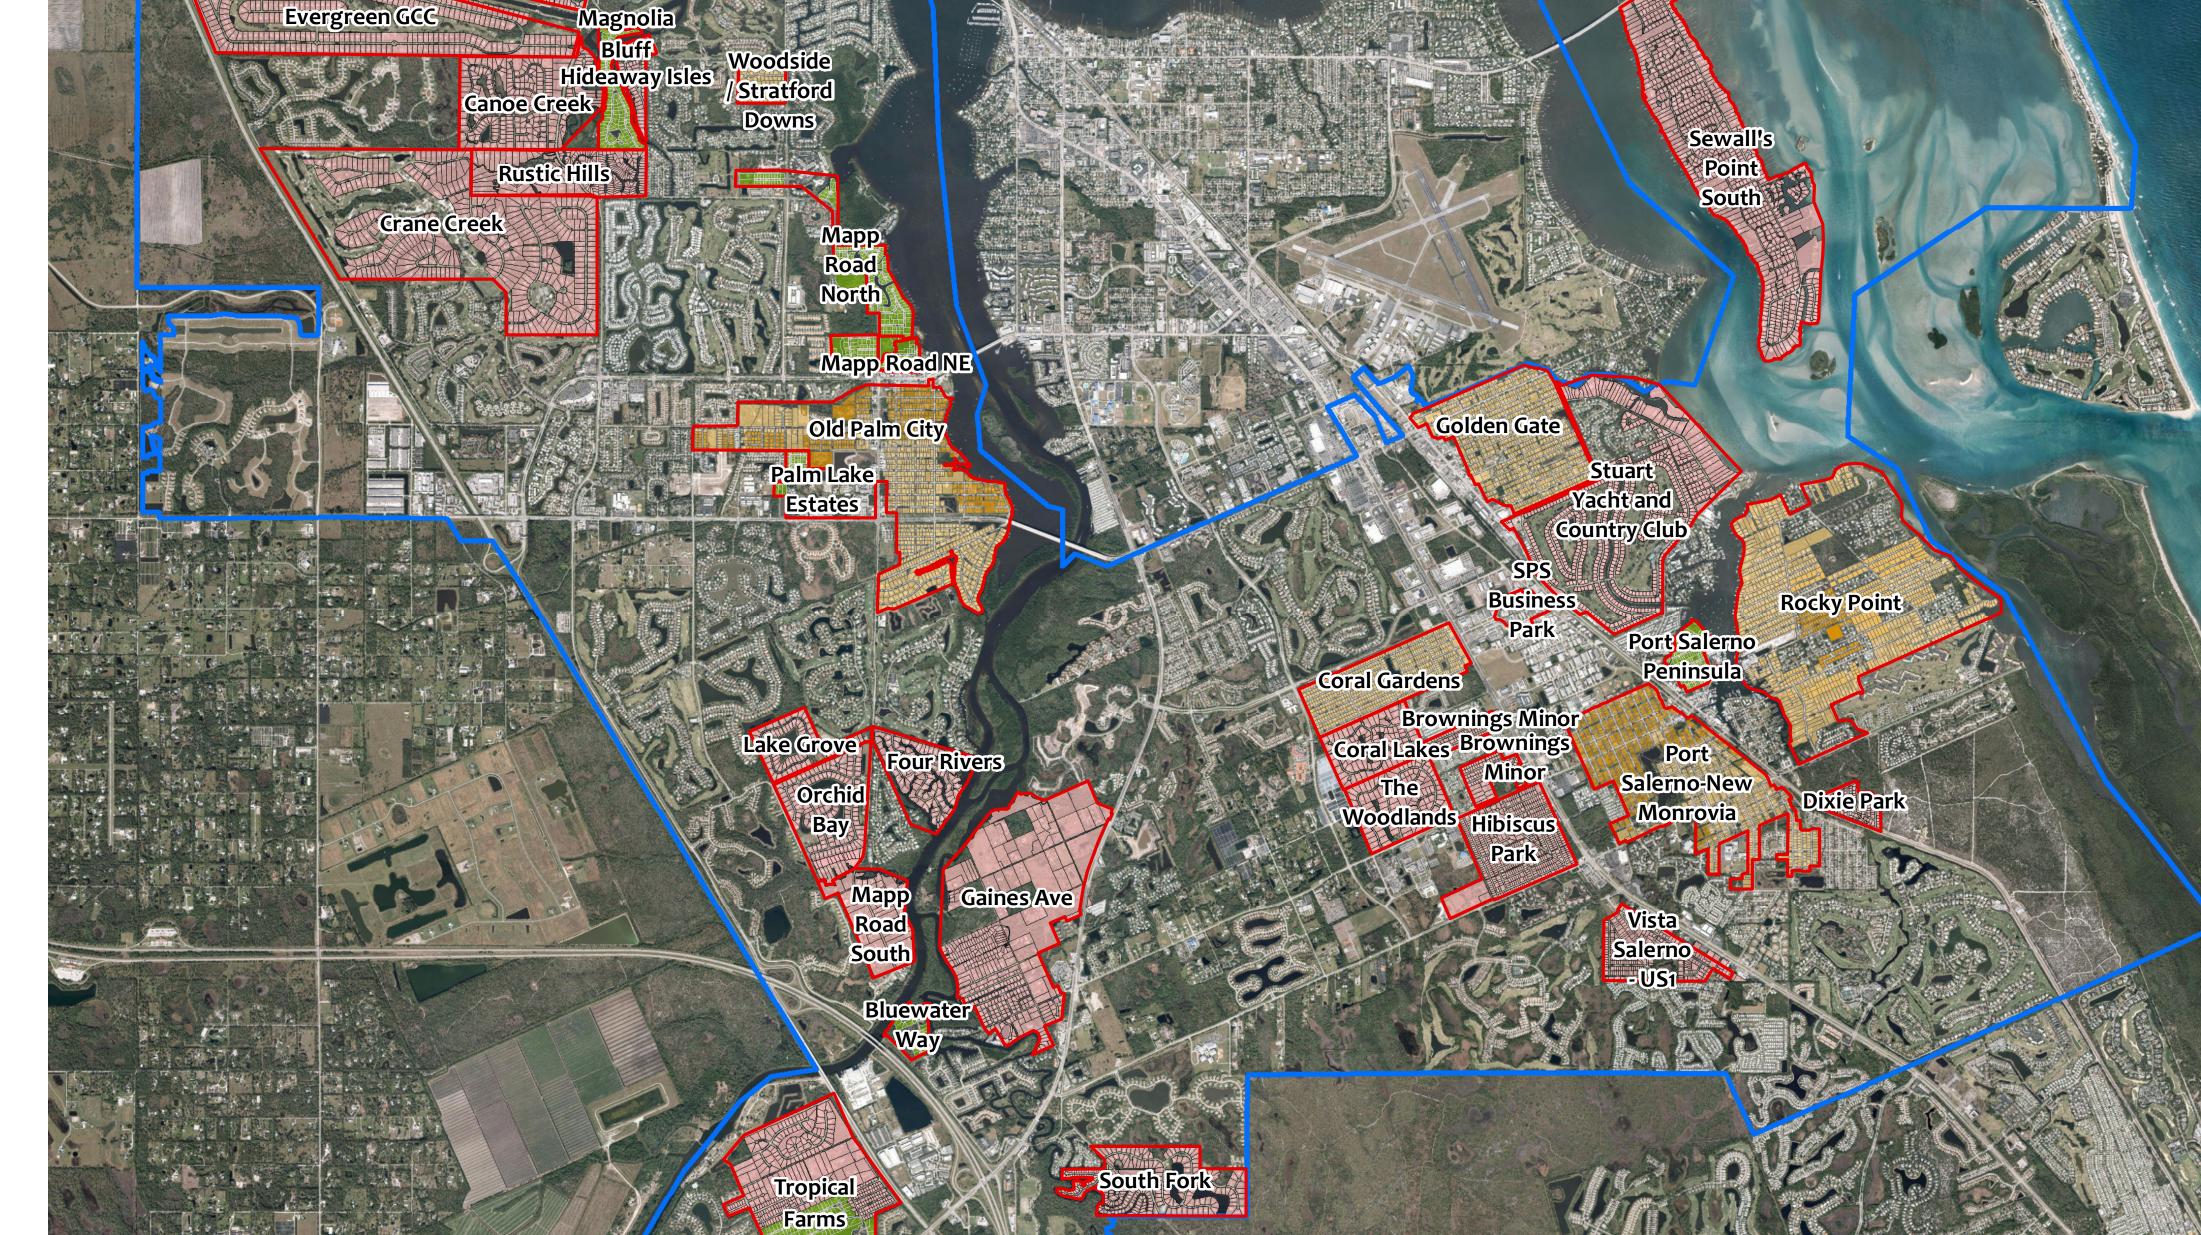

## Attachment B: Septic to Sewer Service Area Map

## Martin County Utilities Septic To Sewer Conversions Infrastructure

|              | Project                                         | FY 20                                       | FY 21                                          | FY 22                                  | FY 23                           | FY 24                           | Parcels to<br>Serve<br>(Sewer) | Parcels to<br>Serve<br>(Potable<br>Water) |
|--------------|-------------------------------------------------|---------------------------------------------|------------------------------------------------|----------------------------------------|---------------------------------|---------------------------------|--------------------------------|-------------------------------------------|
| Vacuum Sewer | Golden Gate                                     | Vacuum Sewer &<br>Drainage                  | Paving                                         |                                        |                                 |                                 | 764                            | о                                         |
|              | Old Palm City                                   | Drainage                                    | Vacuum Sewer &<br>Potable Water                | Paving                                 |                                 |                                 | 1015                           | 377                                       |
|              | Port Salerno -New Monrovia                      |                                             | Drainage                                       | Vacuum Sewer &<br>Potable Water        | Paving                          |                                 | 952                            | 454                                       |
|              | Woodside / Stratford Downs                      |                                             |                                                | Vacuum Sewer,<br>Drainage &<br>Paving  |                                 |                                 | 78                             | 0                                         |
|              | Coral Gardens                                   |                                             |                                                | Drainage                               | Vacuum Sewer &<br>Potable Water | Paving                          | 638                            | 0                                         |
|              | Rocky Point                                     |                                             |                                                |                                        | Drainage                        | Vacuum Sewer &<br>Potable Water | 1198                           | 383                                       |
|              |                                                 |                                             |                                                |                                        |                                 | Totals:                         | 4645                           | 1214                                      |
|              | Hideaway Isles                                  | Grinder Sewer &<br>Potable Water            |                                                |                                        |                                 |                                 | 72                             | 72                                        |
|              | Mapp Road North                                 | Grinder Sewer                               |                                                |                                        |                                 |                                 | 201                            | 0                                         |
|              | Palm Lake Park                                  | Grinder Sewer,<br>Potable Water &<br>Paving |                                                |                                        |                                 |                                 | 224                            | 224                                       |
|              | Tropical Farms Phase I                          | Grinder Sewer,<br>Potable Water &<br>Paving |                                                |                                        |                                 |                                 | 272                            | 0                                         |
|              | Sewall's Point North                            | Grinder Sewer                               |                                                |                                        |                                 |                                 | 223                            | 0                                         |
|              | Indian River Drive North                        | Grinder Sewer &<br>Potable Water            |                                                |                                        |                                 |                                 | 114                            | 114                                       |
|              | Mapp Road NE                                    | Drainage,<br>Grinder Sewer &<br>Paving      |                                                |                                        |                                 |                                 | 53                             | 0                                         |
|              | Magnolia Bluff                                  | Grinder Sewer                               |                                                |                                        |                                 |                                 | 106                            | 0                                         |
| Grinders     | Palm Lake Estates                               | Grinder Sewer                               |                                                | Drainage &<br>Paving                   |                                 |                                 | 48                             | 0                                         |
|              | Bluewater Way                                   | Grinder Sewer                               |                                                |                                        |                                 |                                 | 25                             | 0                                         |
|              | Spinnaker Point Place                           |                                             | Grinder Sewer                                  |                                        |                                 |                                 | 12                             | 0                                         |
|              | Shore Village Terrace                           |                                             | Grinder Sewer                                  |                                        |                                 |                                 | 10                             | 0                                         |
|              | Rosewalk                                        |                                             | Grinder Sewer                                  |                                        |                                 |                                 | 8                              | 0                                         |
|              | Beau Rivage                                     |                                             | Drainage,<br>Grinder Sewer,<br>Potable Water & |                                        |                                 |                                 | 270                            | 270                                       |
|              | SPS Business Park                               |                                             |                                                | Drainage,<br>Grinder Sewer &<br>Paving |                                 |                                 | 30                             | 0                                         |
|              | Port Salerno Penninsula                         |                                             |                                                | Drainage,<br>Grinder Sewer &<br>Paving |                                 |                                 | 116                            | 0                                         |
|              | Rio East                                        |                                             |                                                | Grinder Sewer                          | Grinder Sewer                   |                                 | 226                            | 0                                         |
|              | Rio West                                        |                                             |                                                |                                        |                                 | Grinder Sewer                   | 108                            | 0                                         |
|              | * This document is for planning purposes only * |                                             |                                                |                                        |                                 |                                 | 2118                           | 680                                       |

FY 20 - FY 24

1 October 2019 - 30 September 2024

62233 **Indian River** Drive North Sugar Hill Skyline Heights Rio Central Timberwick **||Savannah||** Highlands Beau Jensen Rivage Spinnaker Point Place Pinecrest Beach Lakes Homesites Rosewalk Shore Rio North Village Terrace North Palm Wood Lake **Rio East** Park **Rio Central** Rio West Sewall's Point North Windstone Magnolia