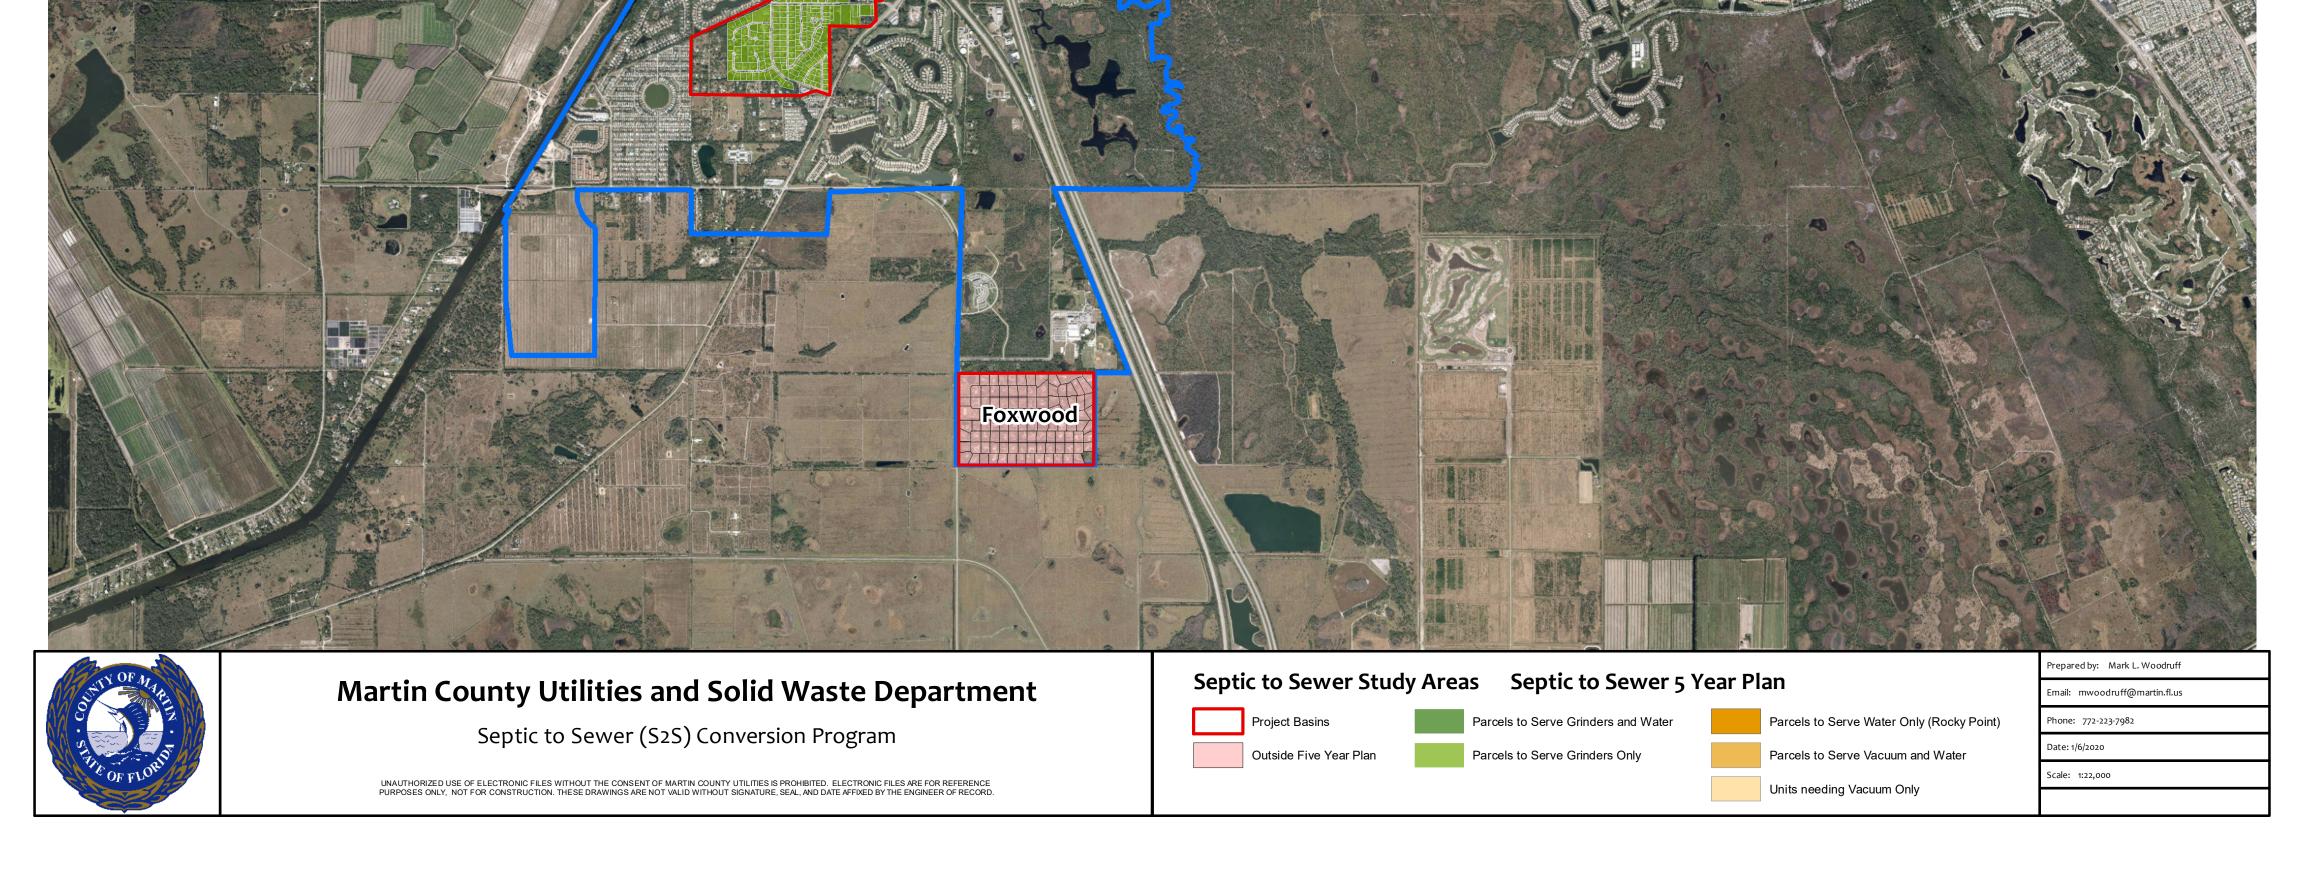

## Attachment B: Septic to Sewer Service Area Map

## Martin County Utilities Septic To Sewer Conversions Infrastructure

|              | Project                                         | FY 20                                       | FY 21                                          | FY 22                                  | FY 23                           | FY 24                           | Parcels to<br>Serve<br>(Sewer) | Parcels to<br>Serve<br>(Potable<br>Water) |
|--------------|-------------------------------------------------|---------------------------------------------|------------------------------------------------|----------------------------------------|---------------------------------|---------------------------------|--------------------------------|-------------------------------------------|
| Vacuum Sewer | Golden Gate                                     | Vacuum Sewer &<br>Drainage                  | Paving                                         |                                        |                                 |                                 | 764                            | о                                         |
|              | Old Palm City                                   | Drainage                                    | Vacuum Sewer &<br>Potable Water                | Paving                                 |                                 |                                 | 1015                           | 377                                       |
|              | Port Salerno -New Monrovia                      |                                             | Drainage                                       | Vacuum Sewer &<br>Potable Water        | Paving                          |                                 | 952                            | 454                                       |
|              | Woodside / Stratford Downs                      |                                             |                                                | Vacuum Sewer,<br>Drainage &<br>Paving  |                                 |                                 | 78                             | 0                                         |
|              | Coral Gardens                                   |                                             |                                                | Drainage                               | Vacuum Sewer &<br>Potable Water | Paving                          | 638                            | 0                                         |
|              | Rocky Point                                     |                                             |                                                |                                        | Drainage                        | Vacuum Sewer &<br>Potable Water | 1198                           | 383                                       |
|              |                                                 |                                             |                                                |                                        |                                 | Totals:                         | 4645                           | 1214                                      |
|              | Hideaway Isles                                  | Grinder Sewer &<br>Potable Water            |                                                |                                        |                                 |                                 | 72                             | 72                                        |
|              | Mapp Road North                                 | Grinder Sewer                               |                                                |                                        |                                 |                                 | 201                            | 0                                         |
|              | Palm Lake Park                                  | Grinder Sewer,<br>Potable Water &<br>Paving |                                                |                                        |                                 |                                 | 224                            | 224                                       |
|              | Tropical Farms Phase I                          | Grinder Sewer,<br>Potable Water &<br>Paving |                                                |                                        |                                 |                                 | 272                            | 0                                         |
|              | Sewall's Point North                            | Grinder Sewer                               |                                                |                                        |                                 |                                 | 223                            | 0                                         |
|              | Indian River Drive North                        | Grinder Sewer &<br>Potable Water            |                                                |                                        |                                 |                                 | 114                            | 114                                       |
|              | Mapp Road NE                                    | Drainage,<br>Grinder Sewer &<br>Paving      |                                                |                                        |                                 |                                 | 53                             | 0                                         |
|              | Magnolia Bluff                                  | Grinder Sewer                               |                                                |                                        |                                 |                                 | 106                            | 0                                         |
| Grinders     | Palm Lake Estates                               | Grinder Sewer                               |                                                | Drainage &<br>Paving                   |                                 |                                 | 48                             | 0                                         |
|              | Bluewater Way                                   | Grinder Sewer                               |                                                |                                        |                                 |                                 | 25                             | 0                                         |
|              | Spinnaker Point Place                           |                                             | Grinder Sewer                                  |                                        |                                 |                                 | 12                             | 0                                         |
|              | Shore Village Terrace                           |                                             | Grinder Sewer                                  |                                        |                                 |                                 | 10                             | 0                                         |
|              | Rosewalk                                        |                                             | Grinder Sewer                                  |                                        |                                 |                                 | 8                              | 0                                         |
|              | Beau Rivage                                     |                                             | Drainage,<br>Grinder Sewer,<br>Potable Water & |                                        |                                 |                                 | 270                            | 270                                       |
|              | SPS Business Park                               |                                             |                                                | Drainage,<br>Grinder Sewer &<br>Paving |                                 |                                 | 30                             | 0                                         |
|              | Port Salerno Penninsula                         |                                             |                                                | Drainage,<br>Grinder Sewer &<br>Paving |                                 |                                 | 116                            | 0                                         |
|              | Rio East                                        |                                             |                                                | Grinder Sewer                          | Grinder Sewer                   |                                 | 226                            | 0                                         |
|              | Rio West                                        |                                             |                                                |                                        |                                 | Grinder Sewer                   | 108                            | 0                                         |
|              | * This document is for planning purposes only * |                                             |                                                |                                        |                                 |                                 | 2118                           | 680                                       |