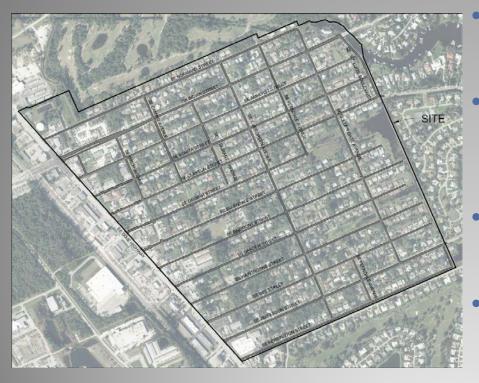

## Golden Gate Neighborhood Restoration Drainage

- Drainage repair, replacement, and improvement.
- Replacement and construction of approximately 6,114 linear feet of stormwater pipe.
- Construction of stormwater catch basins and swale grading.
- Only trench repair and restoration
  work performed Roadways to be
  resurfaced at a later date.