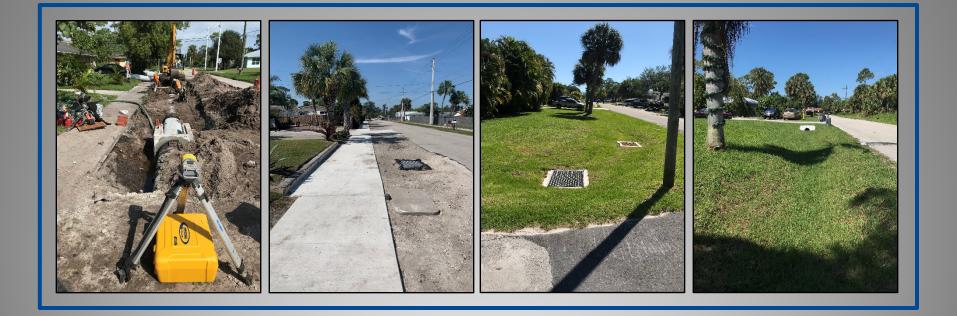

## Golden Gate Neighborhood Restoration Drainage

- Drainage repair, replacement, and improvement.
- Replacement and construction of approximately 6,114 linear feet of stormwater pipe.
- Construction of stormwater catch basins and swale grading.
- Only trench repair and restoration
  work performed Roadways to be
  resurfaced at a later date.