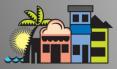

## Port Salerno Safe Routes To School Sidewalk Connection

- Safe pedestrian travel to and from Port Salerno Elementary, Wojcieszak Park, and the surrounding area.
- Over 5,000 linear feet of new sidewalk constructed.
- More than 900 linear feet of new drainage pipe installed.
- Collaborative effort amongst the CRA, FDOT, Public Works, and Martin County School Board.

## Port Salerno Safe Routes To School Sidewalk Connection