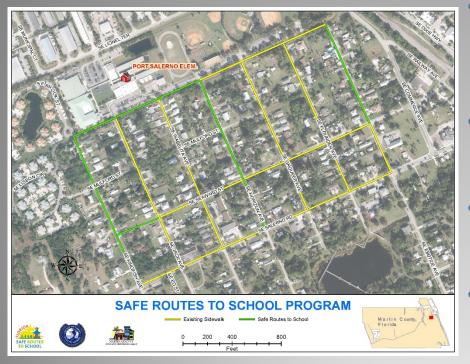

## Port Salerno Safe Routes To School Sidewalk Connection

- Safe pedestrian travel to and from Port Salerno Elementary, Wojcieszak Park, and the surrounding area.
- Over 5,000 linear feet of new sidewalk constructed.
- More than 900 linear feet of new drainage pipe installed.
- Collaborative effort amongst the CRA, FDOT, Public Works, and Martin County School Board.