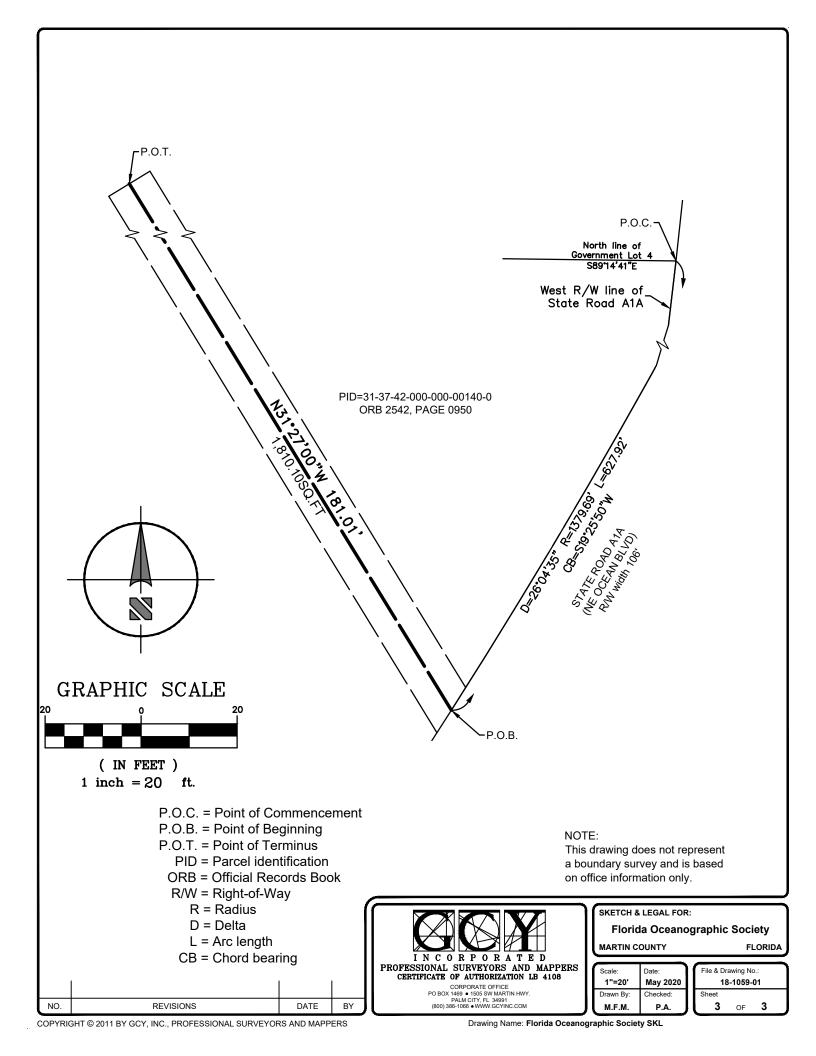

Commence at the intersection of the North line of said Government Lot 4 and the Westerly Right of Way of State Road A1A; thence, along the arc of said Westerly Right of Way line having a radius of 1379.69 feet and a central angle of 26°04'35" and subtended by a chord that bears South 19°25'50" West; thence along the arc of said curve to the right a distance of 627.92 feet to the **Point of Beginning**; thence North 31°27'00" West, a distance of 181.01 feet to the **Point of Termination** of said centerline.

Containing 1,810.10 square feet, more or less.

This document may be reproduced upon request in an alternative format by contacting the County ADA Coordinator (772) 320-3131, the County Administration Office (772) 288-5400, Florida Relay 711, or by completing our accessibility feedback form at www.martin.fl.us/accessibility-feedback

## Surveyor's Notes:

- 1) This sketch and legal description is based on office information only and does not represent a boundary survey.
- 2) This legal description shall not be valid unless:
  - A)Provided in its entirety consisting of 4 sheets, with sheets 3 & 4 being the sketch of description.
  - B) Reproductions of the description and sketch are signed and sealed with an embossed surveyor's seal.
- 3) Bearings shown hereon are referenced to the North line of Government Lot 4, Township 37 South, Range 42 East having a bearing of South 89°14'41" East, and all others are relative thereto.