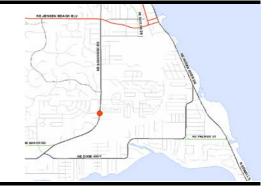

# **NE Savannah Road Roundabout**

**Category** Concurrency

CIP Rating Score 79
Project Number TBD

**Location** NE Savannah Road at NE Coy Senda

District 1

Project Limits NE Savannah Road at NE Coy Senda

Related Projects

#### **DESCRIPTION**

Construction of a four-way roundabout on NE Savannah Road at NE Coy Senda to accommodate a new access to property on the east side of NE Savannah Road. The construction includes landscape, hardscape and streetlights as well as accommodations for pedestrians and bicyclists.