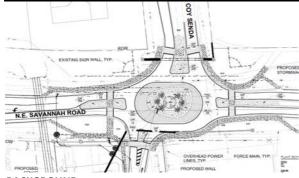

#### **DESCRIPTION**

Construction of a four-way roundabout on NE Savannah Road at NE Coy Senda to accommodate a new access to property on the east side of NE Savannah Road. The construction includes landscape, hardscape and streetlights as well as accommodations for pedestrians and bicyclists.

#### **BACKGROUND**

In 2012 the Board of County Commissioners approved a Master Plan for The Savannah Apartments that gained access from NE savannah Road east of Jensen Park Estates and south of Tropical Acres Mobile Home Park. The propsed access does not align with NE Coy Senda on the west side of the road and does not meet the required separation necessary for the safe operation of an offest intersection with residential uses. The approved Master and Final Site Plan is being revised and renamed as The Reserve of Jensen Beach. As a condition of the approved Development Order, the County agrees to construct the roundabout using dedicated transportation impact fees and private contribution.