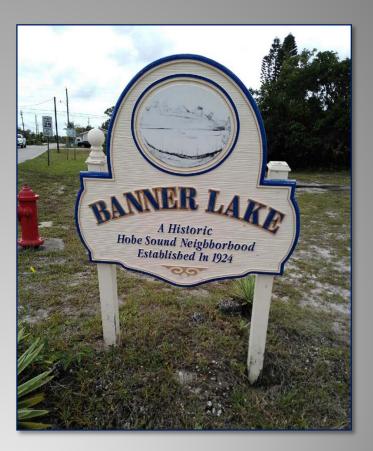

## **Martin County Examples**

There were examples of other signs around the County brought up as desirable replacements:

- Banner Lake
- Golden Gate
- Gomez
- Rio

#### **Banner Lake**