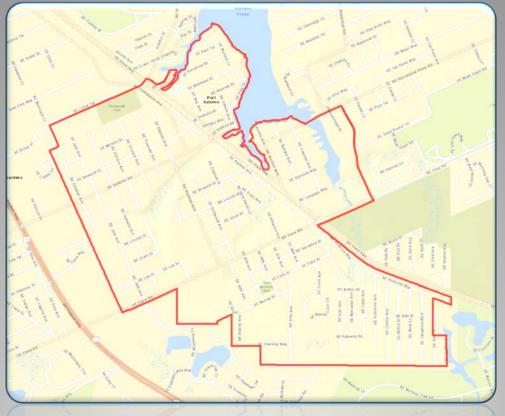

## **Welcome To Port Salerno**

It was also brought to our attention that the Welcome to Port Salerno sign is in dire need of repair as well.