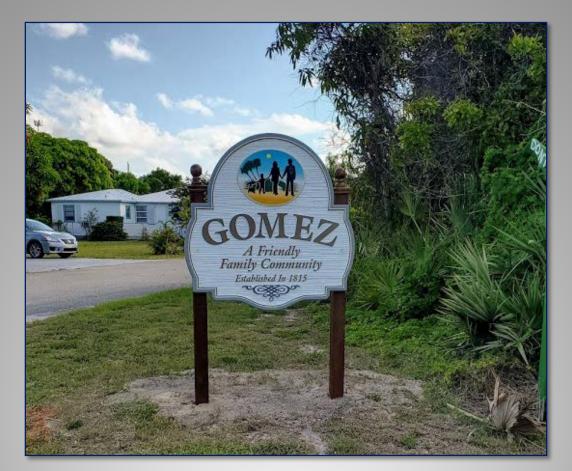

## **Martin County Examples**

There were examples of other signs around the County brought up as desirable replacements:

- Banner Lake
- Golden Gate
- Gomez
- Rio