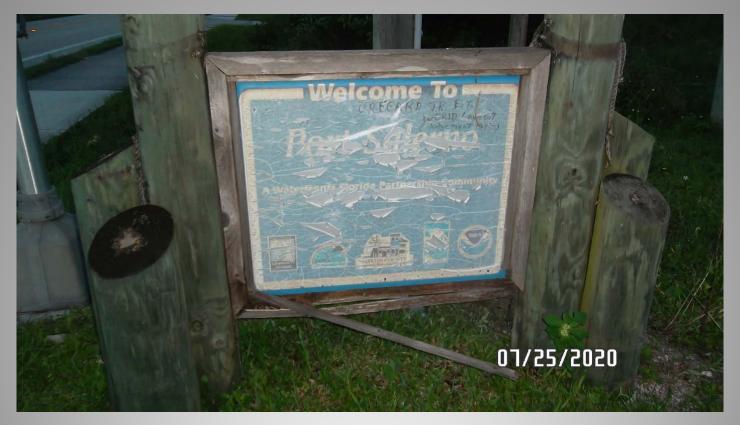

## **Welcome To Port Salerno**

It was also brought to our attention that the Welcome to Port Salerno sign is in dire need of repair as well.