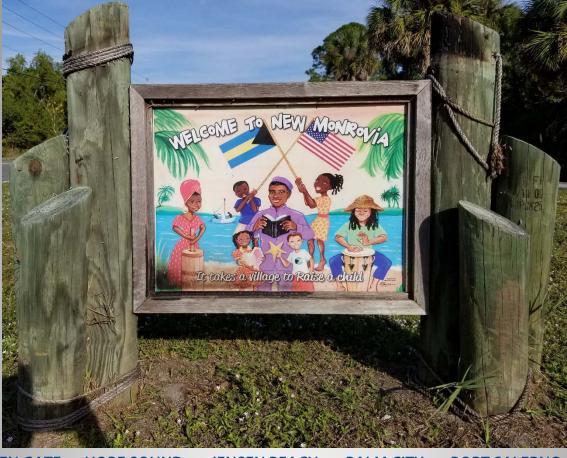

## **Welcome To New Monrovia**

In our last neighborhood advisory meeting it was brought up that the Welcome To New Monrovia sign is in need of repair.