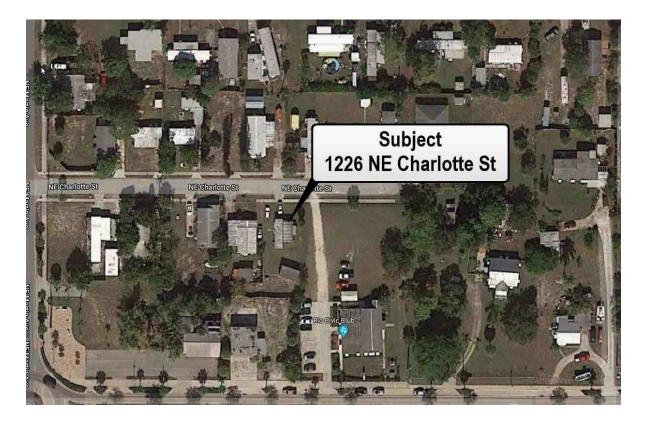

### **LOCATED AT**

1226 NE Charlotte St Jensen Beach, FL 34957 W 1.6' of Lot 5 & All Lots 6 &7, Block 6, Rio St. Lucie Terrace 1st Addition