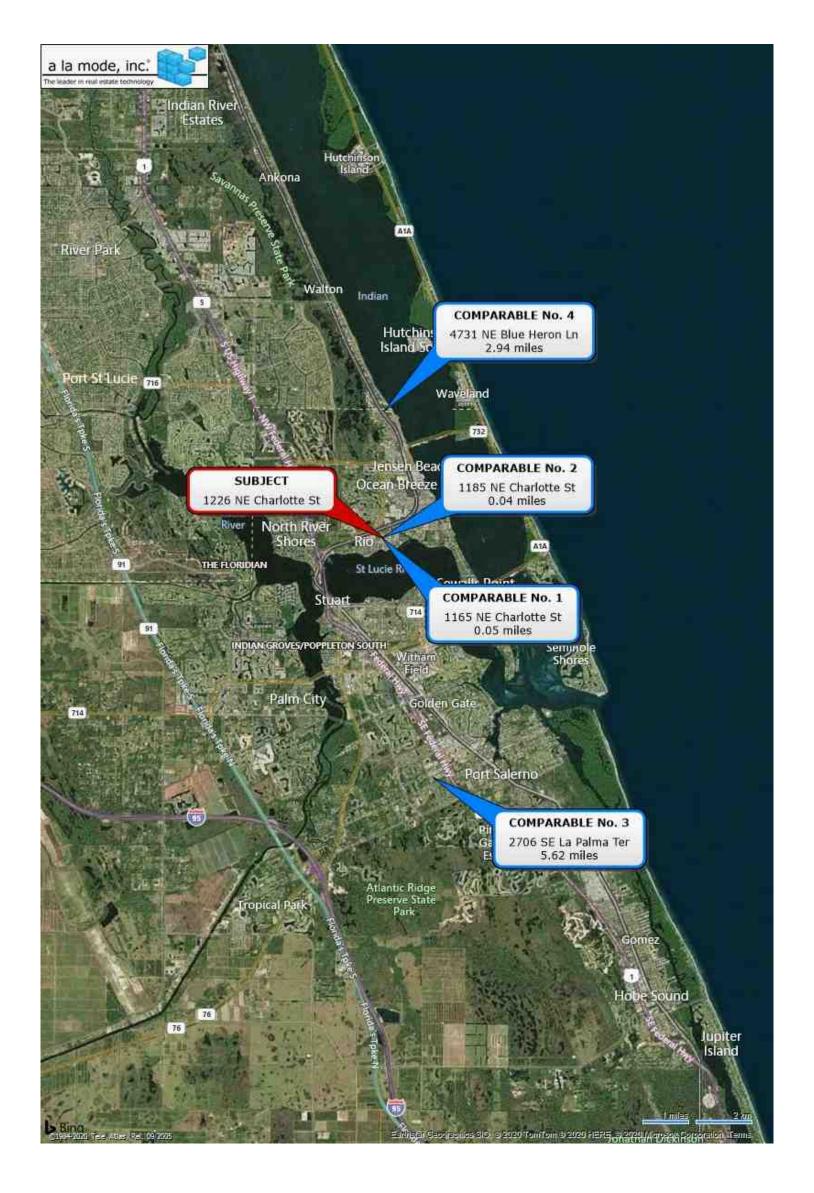

### **LOCATED AT**

1226 NE Charlotte St Jensen Beach, FL 34957 W 1.6' of Lot 5 & All Lots 6 &7, Block 6, Rio St. Lucie Terrace 1st Addition