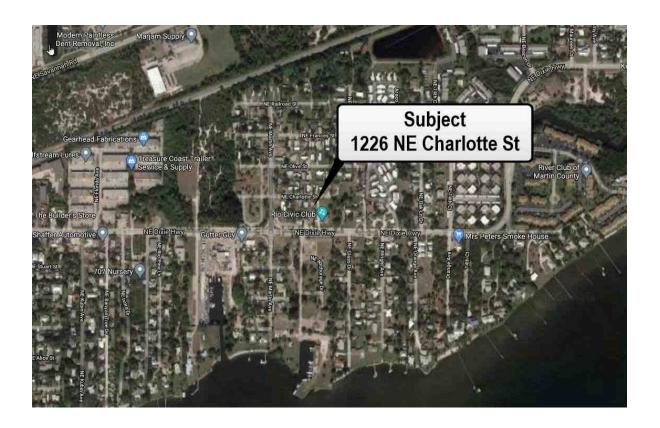

### **LOCATED AT**

1226 NE Charlotte St Jensen Beach, FL 34957 W 1.6' of Lot 5 & All Lots 6 &7, Block 6, Rio St. Lucie Terrace 1st Addition