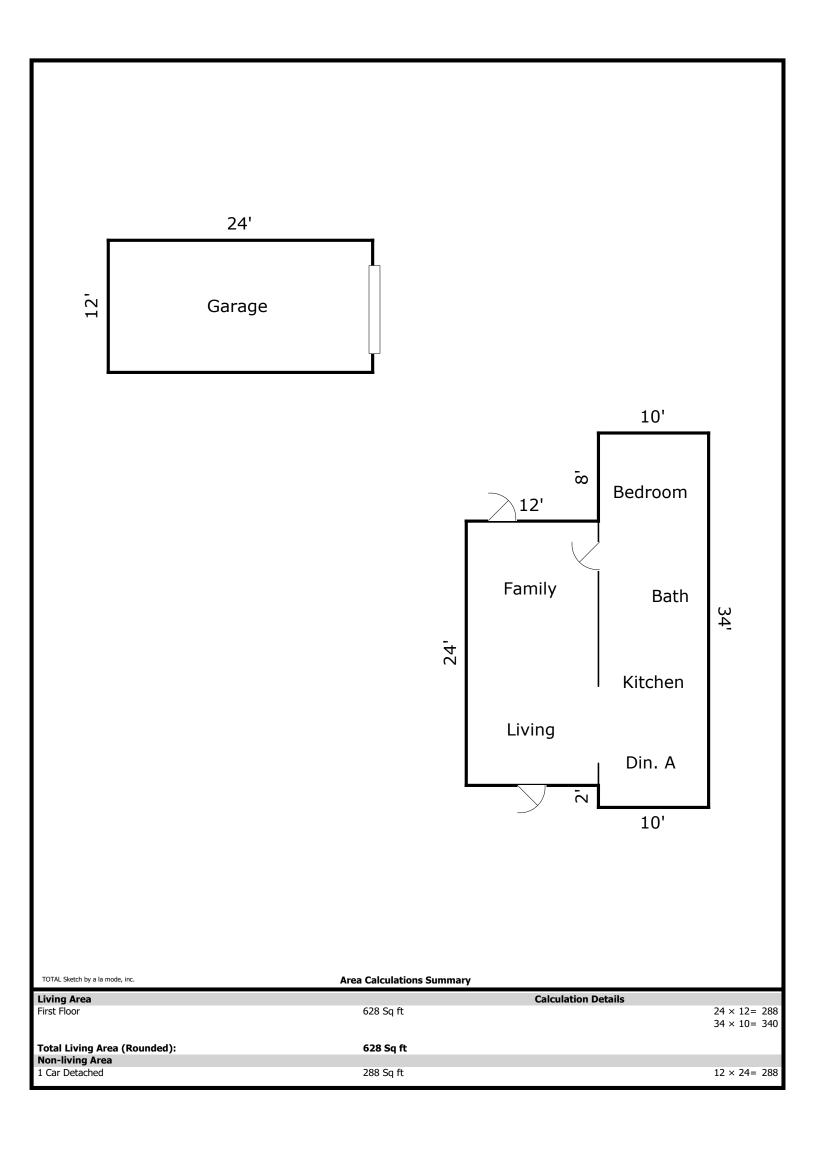

f the property:
  - a. No structure shall be built within 50 feet of the center line of any public platted right-of-way not a designated through-traffic highway.
  - b. No structure shall be built with 65 feet of the center line of a designated through-traffic highway.

(Ord. No. 608, pt. 1, 3-19-2002)

## **Building Sketch**

| Borrower         | N/A                  |                  |          |                |  |
|------------------|----------------------|------------------|----------|----------------|--|
| Property Address | 1226 NE Charlotte St |                  |          |                |  |
| City             | Jensen Beach         | County St. Lucie | State FL | Zip Code 34957 |  |
| Lender/Client    | Martin County        |                  |          |                |  |



## **Location Map**

| Borrower         | N/A                  |                  |          |                |  |
|------------------|----------------------|------------------|----------|----------------|--|
| Property Address | 1226 NE Charlotte St |                  |          |                |  |
| City             | Jensen Beach         | County St. Lucie | State FL | Zip Code 34957 |  |
| Lender/Client    | Martin County        |                  |          |                |  |