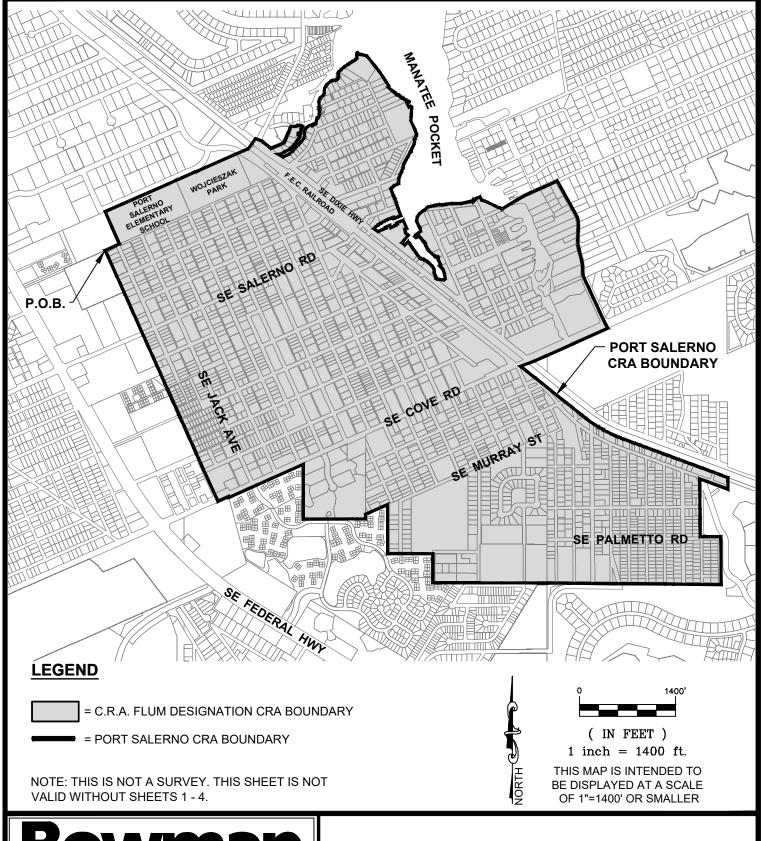

#### **DESCRIPTION:**

ALL THOSE LOTS, TRACTS, ROADWAYS, DRAINAGE WAYS, AND WATERWAYS LYING IN A PORTION OF THE PLAT OF THE HANSON GRANT AS RECORDED IN PLAT BOOK 1, PAGE 11 OF THE PUBLIC RECORDS OF PALM BEACH (NOW MARTIN) COUNTY, FLORIDA AND A PORTION OF SECTION 30, TOWNSHIP 38 SOUTH, RANGE 42 EAST, AND A PORTION OF SECTION 25, TOWNSHIP 38 SOUTH, RANGE 41 EAST, SAID LOTS, TRACTS. ROADWAYS, DRAINAGE WAYS, AND WATERWAYS BEING MORE PARTICULARLY DESCRIBED AS FOLLOWS;

FOR A POINT OF BEGINNING COMMENCE AT THE NORTHWESTERLY CORNER OF THE PLAT OF SALERNO AS RECORDED IN PLAT BOOK 1, PAGE 75 OF THE PUBLIC RECORDS OF MARTIN COUNTY, FLORIDA; THENCE EASTERLY ALONG THE NORTH LINE OF SAID PLAT TO THE SOUTHWESTERLY CORNER OF THE PORT SALERNO ELEMENTARY SCHOOL SITE: THENCE NORTHERLY ALONG THE WESTERLY LINE OF SAID SCHOOL SITE TO THE NORTHWESTERLY CORNER OF SAID SCHOOL SITE; THENCE EASTERLY ALONG THE NORTHERLY LINE OF SAID SCHOOL SITE TO THE NORTHEASTERLY CORNER OF SAID SCHOOL SITE, SAID POINT ALSO BEING THE NORTHWESTERLY CORNER OF WOJCIESZAK PARK; THENCE EASTERLY ALONG THE NORTHERLY LINE OF SAID PARK TO THE NORTHWESTERLY CORNER OF LOT 1 OF THE PLAT OF PORT SALERNO PARK AS RECORDED IN PLAT BOOK 5, PAGE 79 OF THE PUBLIC RECORDS OF MARTIN COUNTY. FLORIDA; THENCE CONTINUE EASTERLY ALONG THE NORTHERLY LINE OF SAID PLAT TO INTERSECT WITH THE WESTERLY RIGHT-OF-WAY LINE OF THE F.E.C. RAILROAD (A 100 FOOT RIGHT-OF-WAY) (SAID PLAT OF PORT SALERNO PARK IS ALSO PART OF SAID WOJCIESZAK PARK); THENCE NORTHEASTERLY TO A POINT ON THE EASTERLY RIGHT-OF-WAY LINE OF DIXIE HIGHWAY, BEING 15.64 FEET NORTHWEST OF THE SOUTHERLY MOST CORNER OF LOT 22 OF KIEDINGER'S UNRECORDED SUBDIVISION, AS DEPICTED IN OFFICIAL RECORDS BOOK 42, PAGE 460, OF THE PUBLIC RECORDS OF MARTIN COUNTY, FLORIDA; THENCE SOUTHEASTERLY TO THE INTERSECTION OF THE EASTERLY RIGHT-OF-WAY LINE OF DIXIE HIGHWAY AND THE SOUTHERLY RIGHT-OF-WAY LINE OF S.E. ST. LUCIE BOULEVARD; THENCE SOUTHERLY ALONG THE EASTERLY RIGHT-OF-WAY LINE OF SAID DIXIE HIGHWAY TO INTERSECT THE SOUTH LINE OF LOT 23 ACCORDING TO THE PLAT OF A REVISED PLAT OF MANATEE BAY AS RECORDED IN PLAT BOOK 3, PAGE 100 OF THE PUBLIC RECORDS OF MARTIN COUNTY, FLORIDA, SAID POINT ALSO BEING THE NORTHERLY RIGHT-OF-WAY LINE OF S.E. MANATEE LANE (A 50 FOOT RIGHT-OF-WAY); THENCE EASTERLY ALONG THE NORTHERLY RIGHT-OF-WAY LINE OF SAID MANATEE LANE TO THE NORTHEASTERLY CORNER OF LOT 21 OF SAID PLAT: THENCE CONTINUE EASTERLY ALONG THE NORTHERLY LINE OF SAID PLAT TO THE SOUTHERLY RIGHT-OF-WAY LINE OF SAID S.E. MANATEE LANE AND THE NORTHWESTERLY CORNER OF LOT 20 OF SAID PLAT: THENCE CONTINUE EASTERLY ALONG THE NORTHERLY LINE OF SAID LOT 20 TO THE MEAN HIGH WATER LINE (M.H.W.L.) OF THE MANATEE BAY WATERWAY; THENCE MEANDER SOUTHEASTERLY, SOUTHERLY, SOUTHWESTERLY, WESTERLY, NORTHWESTERLY, NORTHERLY, NORTHEASTERLY, OR EASTERLY ALONG SAID M.H.W.L. OF SAID MANATEE BAY WATERWAY. TO THE SOUTHERLY RIGHT-OF-WAY LINE OF S.E. HORSESHOE POINT ROAD (A 50 FOOT RIGHT-OF-WAY) LYING AT THE WESTERLY END OF THE ROCKY POINT BRIDGE; THENCE EASTERLY ACROSS THE WATERS OF MANATEE BAY AND ALONG SAID SOUTHERLY RIGHT-OF-WAY LINE OF SAID S.E. HORSESHOE POINT ROAD TO THE INTERSECTION OF SAID M.H.W.L. OF MANATEE BAY WATERS AND SAID SOUTHERLY RIGHT-OF-WAY LINE OF S.E. HORSESHOE POINT ROAD: THENCE CONTINUE EASTERLY ALONG SAID SOUTHERLY RIGHT-OF-WAY LINE OF SAID S.E. HORSESHOE POINT ROAD TO THE WESTERLY RIGHT-OF-WAY LINE OF S.E. MANATEE COVE ROAD; THENCE SOUTHERLY ALONG SAID WESTERLY RIGHT-OF-WAY LINE OF S.E.

#### **DESCRIPTION:**

MANATEE COVE ROAD TO THE NORTHERLY RIGHT-OF-WAY LINE OF S.E. COVE ROAD (A 120 FOOT RIGHT-OF-WAY); THENCE SOUTHERLY ALONG THE SOUTHERLY EXTENSION OF THE WESTERLY RIGHT-OF-WAY LINE OF SAID S.E. MANATEE COVE ROAD TO THE SOUTHERLY RIGHT-OF-WAY LINE OF SAID S.E. COVE ROAD; THENCE WESTERLY ALONG SAID SOUTHERLY RIGHT-OF-WAY LINE OF S.E. COVE ROAD TO THE EASTERLY RIGHT-OF-WAY LINE OF S.E. DIXIE HIGHWAY; THENCE CONTINUE WESTERLY ON A PROJECTED RIGHT-OF-WAY LINE OF SAID S.E. COVE ROAD TO THE WESTERLY RIGHT-OF-WAY LINE OF SAID S.E. DIXIE HIGHWAY AND THE EASTERLY RIGHT-OF-WAY LINE OF THE F.E.C. RAILROAD (A 100 FOOT RIGHT-OF-WAY); THENCE CONTINUE WESTERLY ALONG SAID PROJECTED LINE TO THE WESTERLY RIGHT-OF-WAY LINE OF SAID F.E.C. RAILROAD AND THE NORTHEASTERLY LINE OF THE PLAT OF NEW MONROVIA AS RECORDED IN PLAT BOOK 3, PAGE 94 OF THE PUBLIC RECORDS OF MARTIN COUNTY, FLORIDA; THENCE SOUTHERLY ALONG THE WESTERLY RIGHT-OF-WAY LINE OF SAID F.E.C. RAILROAD AND THE EASTERLY LINE OF SAID PLAT OF NEW MONROVIA TO THE SOUTHERLY LINE OF SAID PLAT; THENCE CONTINUE SOUTHEASTERLY ALONG SAID WESTERLY RIGHT-OF-WAY LINE OF F.E.C. RAILROAD, SAID LINE ALSO BEING THE NORTHERLY LINE OF DIXIE PARK ADDITION AS RECORDED IN PLAT BOOK 1, PAGE 74, OF THE PUBLIC RECORDS OF MARTIN COUNTY, FLORIDA TO THE NORTHEASTERLY CORNER OF LOT 6, BLOCK 11 OF SAID DIXIE PARK ADDITION, ALSO BEING THE EASTERLY LINE OF SAID PLAT; THENCE SOUTHERLY ALONG THE EASTERLY LINE OF SAID LOT 6 TO THE NORTHERLY RIGHT-OF-WAY LINE OF S.E. PRIMROSE WAY (A 50 FOOT RIGHT-OF-WAY); THENCE CONTINUE SOUTHERLY ALONG A SOUTHERLY PROJECTED LINE OF THE EAST PLAT LINE OF SAID DIXIE PARK ADDITION TO THE SOUTHERLY RIGHT-OF-WAY LINE OF SAID S.E. PRIMROSE WAY; THENCE NORTHWESTERLY ALONG THE SOUTHERLY RIGHT-OF-WAY LINE OF SAID S.E. PRIMROSE WAY TO THE WESTERLY RIGHT-OF-WAY LINE OF S.E. PINE DRIVE (A 50 FOOT RIGHT-OF-WAY); THENCE SOUTHERLY ALONG SAID WESTERLY RIGHT-OF-WAY LINE TO THE SOUTHERLY RIGHT-OF-WAY LINE OF S.E. PALMETTO ROAD (A 50 FOOT RIGHT-OF-WAY); THENCE EASTERLY ALONG SAID SOUTHERLY RIGHT-OF-WAY LINE OF S.E. PALMETTO ROAD TO THE WESTERLY RIGHT-OF-WAY LINE OF S.E. GRAFTON DRIVE (A 40 FOOT RIGHT-OF-WAY); THENCE SOUTHERLY ALONG SAID WESTERLY RIGHT-OF-WAY LINE OF S.E. GRAFTON DRIVE TO THE SOUTHERLY RIGHT-OF-WAY LINE OF AN UN-NAMED 25 FOOT WIDE RIGHT-OF-WAY OF SAID PLAT OF DIXIE PARK ADDITION, SAID POINT ALSO BEING ON THE SOUTHERLY LINE OF SECTION 30, TOWNSHIP 38 SOUTH, RANGE 42 EAST; THENCE WESTERLY ALONG SAID SOUTHERLY SECTION LINE ALSO BEING THE SOUTHERLY LINE OF SAID DIXIE PARK ADDITION TO THE SOUTHWEST CORNER OF SAID SECTION 30, ALSO BEING THE SOUTHEAST CORNER OF SECTION 25, TOWNSHIP 38 SOUTH, RANGE 41 EAST, SAID POINT ALSO BEING THE SOUTHEAST CORNER OF THE PLAT OF SALERNO SMALL FARMS AS RECORDED IN PLAT BOOK 2, PAGE 56 OF THE PUBLIC RECORDS OF MARTIN COUNTY, FLORIDA: THENCE WESTERLY ALONG SAID SOUTH LINE OF SECTION 25 AND THE SOUTHERLY LINE OF SAID SALERNO SMALL FARMS TO THE WESTERLY RIGHT-OF-WAY LINE OF AN UN-NAMED 30 FOOT WIDE ROAD RIGHT-OF-WAY, BOUND ON THE WEST BY EMERALD LAKES PHASE IX AS RECORDED IN PLAT BOCK 10. PAGE 14 OF THE PUBLIC RECORDS OF MARTIN COUNTY, FLORIDA; THENCE NORTHERLY ALONG SAID WESTERLY UN-NAMED RIGHT-OF-WAY LINE AND EASTERLY LINE OF SAID EMERALD LAKES TO THE SOUTHERLY RIGHT-OF-WAY LINE OF S.E. CLECKLEY WAY (50 FOOT RIGHT-OF-WAY); THENCE WESTERLY ALONG SAID RIGHT-OF-WAY LINE AND THE NORTHERLY LINE OF SAID EMERALD LAKES PHASE IX TO THE EASTERLY LINE OF THE PLAT OF EMERALD LAKES PHASE VIII AS RECORDED IN PLAT BOOK 11, PAGE 90 OF THE PUBLIC RECORDS OF MARTIN COUNTY, FLORIDA, SAID LINE ALSO BEING THE WESTERLY LINE OF SAID

#### **DESCRIPTION:**

SALERNO SMALL FARMS; THENCE NORTHERLY ALONG SAID EAST LINE OF EMERALD LAKES PHASE VIII AND WEST LINE OF SAID SALERNO SMALL FARMS TO THE SOUTHERLY LINE OF THE PLAT OF SAID NEW MONROVIA; THENCE SOUTHWESTERLY ALONG SAID SOUTHERLY LINE OF NEW MONROVIA TO THE EASTERLY LINE OF PS INDUSTRIAL PARK AS RECORDED IN PLAT BOOK 16, PAGE 32 OF THE PUBLIC RECORDS OF MARTIN COUNTY, FLORIDA; THENCE SOUTHERLY ALONG SAID LINE TO THE SOUTHEAST CORNER OF SAID PS INDUSTRIAL PARK: THENCE WESTERLY ALONG THE SOUTHERLY LINE OF SAID PS INDUSTRIAL PARK TO THE SOUTHWEST CORNER OF SAID PS INDUSTRIAL PARK; THENCE NORTHERLY ALONG THE WESTERLY LINE OF SAID PS INDUSTRIAL PARK AND THE EAST LINE OF EMERALD LAKES PHASE VI AS RECORDED IN PLAT BOOK 9, PAGE 67 AND EMERALD LAKES PHASE V AS RECORDED IN PLAT BOOK 9, PAGE 56 OF THE PUBLIC RECORDS OF MARTIN COUNTY, FLORIDA TO THE SOUTHERLY RIGHT-OF-WAY LINE OF S.E. COVE ROAD; THENCE SOUTHWESTERLY ALONG SAID SOUTHERLY RIGHT-OF-WAY LINE OF S.E. COVE ROAD AND THE NORTHERLY LINE OF SAID EMERALD LAKES PHASE V AND EMERALD LAKES PHASE IV AS RECORDED IN PLAT BOOK 9, PAGE 51 OF THE PUBLIC RECORDS OF MARTIN COUNTY, FLORIDA TO THE WESTERLY LINE OF SAID EMERALD LAKES PHASE IV; THENCE SOUTHWESTERLY ALONG SAID SOUTHERLY RIGHT-OF-WAY LINE OF S.E. COVE ROAD TO THE SOUTHERLY PROJECTION OF THE WESTERLY LINE OF SAID PLAT OF SALERNO; THENCE NORTHERLY ALONG SAID PROJECTED LINE TO THE NORTHERLY RIGHT-OF-WAY LINE OF SAID COVE ROAD; THENCE CONTINUE NORTHERLY ALONG SAID WESTERLY LINE OF THE PLAT OF SALERNO TO THE POINT OF BEGINNING.

LESS OPENED OR UNOPENED RIGHTS-OF-WAY AND OPENED OR UNOPENED ALLEYS UNLESS OTHERWISE NOTED AS ABANDONED, CLOSED, OR VACATED AND LESS MANATEE WATERWAYS AND ISLANDS IN MANATEE WATERWAYS.

NOTE: THIS IS NOT A SURVEY. THIS SHEET IS NOT VALID WITHOUT SHEETS 1 - 3 AND 5.