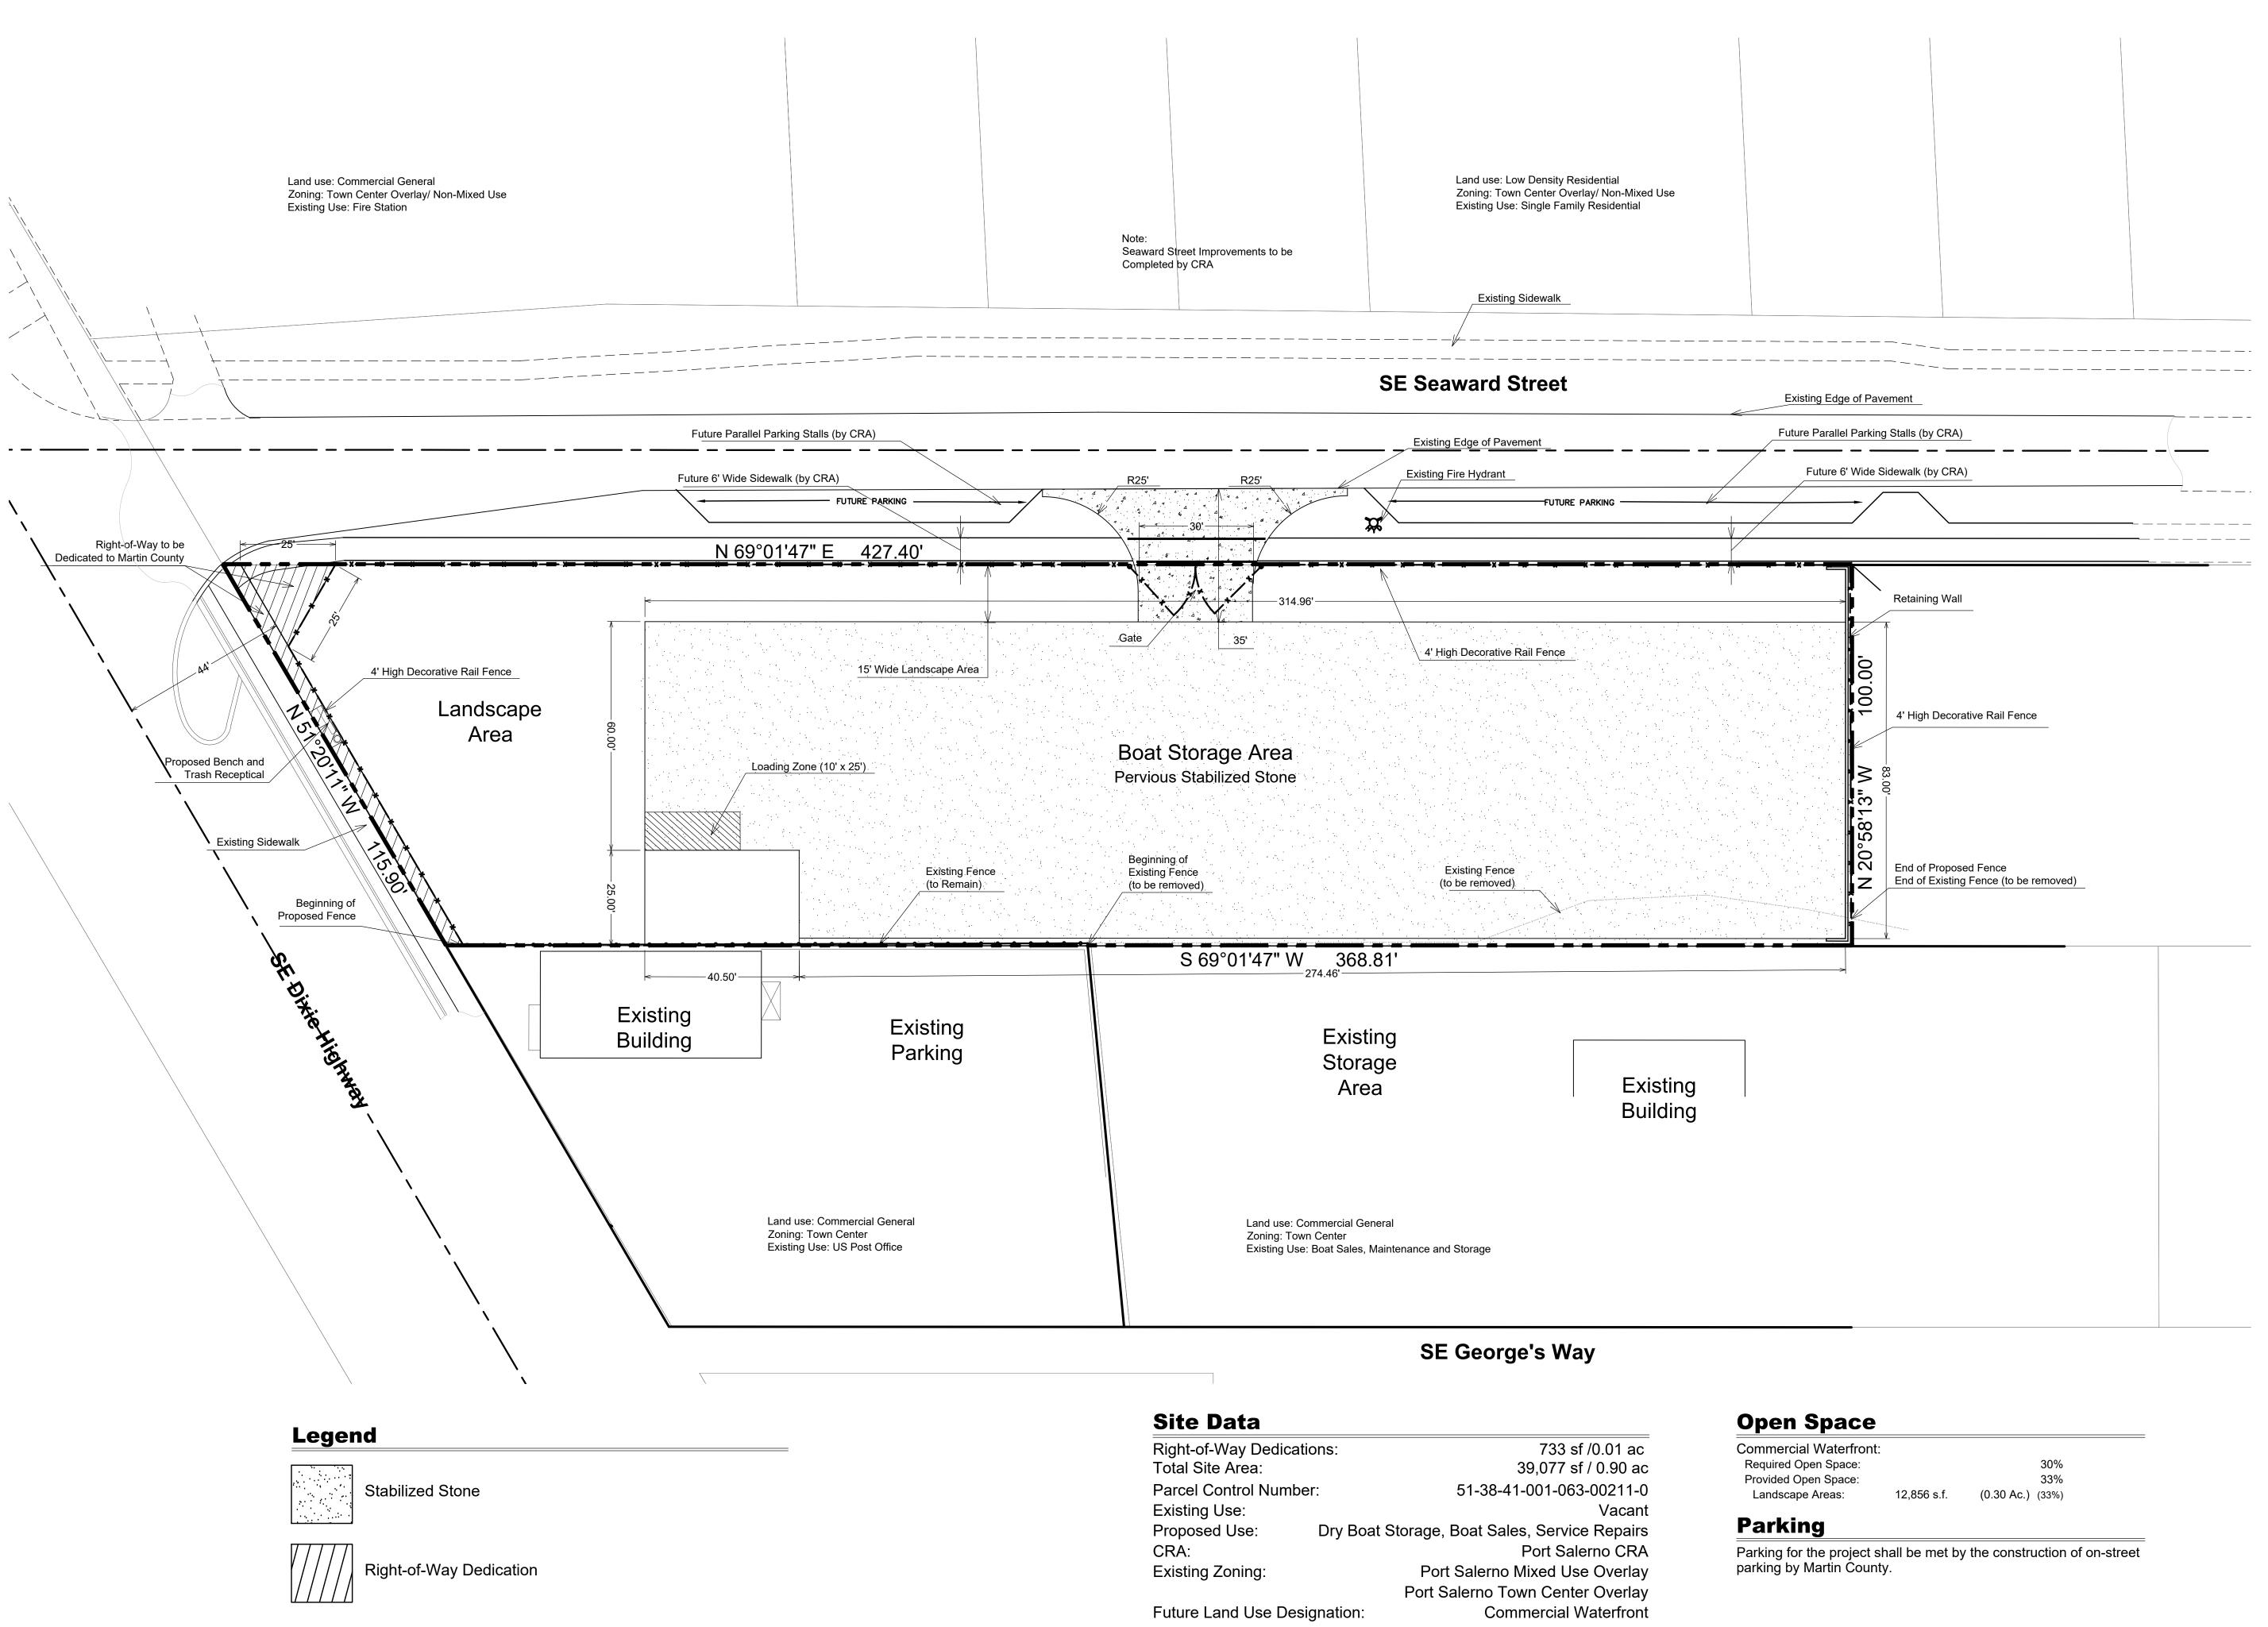

| Right-of-Way Dedications:    |          | 733 sf /0.01 ac                      |
|------------------------------|----------|--------------------------------------|
| Total Site Area:             |          | 39,077 sf / 0.90 ac                  |
| Parcel Control Number:       |          | 51-38-41-001-063-00211-0             |
| Existing Use:                |          | Vacant                               |
| Proposed Use:                | Dry Boat | Storage, Boat Sales, Service Repairs |
| CRA:                         |          | Port Salerno CRA                     |
| Existing Zoning:             |          | Port Salerno Mixed Use Overlay       |
|                              |          | Port Salerno Town Center Overlay     |
| Future Land Use Designation: |          | Commercial Waterfront                |
| Pervious / In                | nerviou  | is Data                              |

| 39,077 s.f.               | (0.90 Ac.) (                                                            |
|---------------------------|-------------------------------------------------------------------------|
| 25,210 s.f.               | (0.58 Ac.)                                                              |
| 25,210 s.f.               | (0.58 Ac.) (                                                            |
| 13,867 s.f.               | (0.32 Ac.) (                                                            |
| 12,856 s.f.<br>1,011 s.f. | (0.30 Ac.) (<br>(0.02 Ac.)                                              |
|                           | 39,077 s.f.<br>25,210 s.f.<br>25,210 s.f.<br>13,867 s.f.<br>12,856 s.f. |