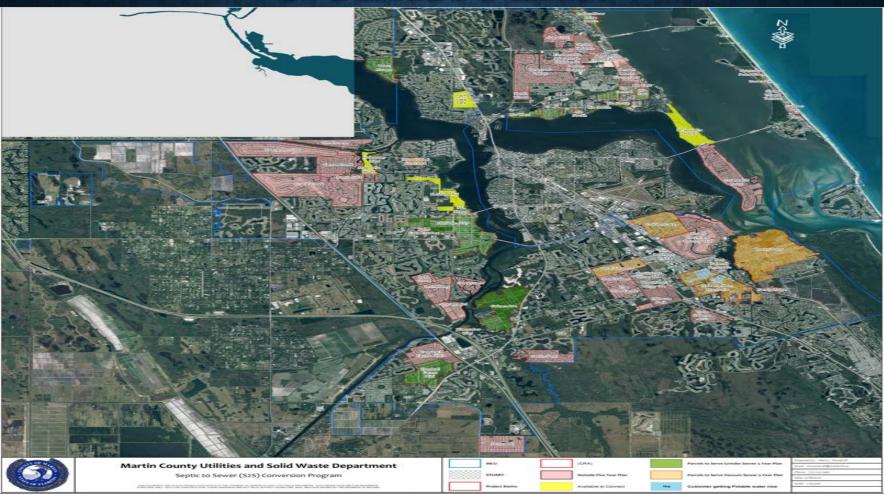

### CONNECT TO PROTECT SEPTIC TO SEWER CONVERSION PROJECT AREAS

#### Martin County BOCC Connect to Protect Septic to Sewer Conversion Project Areas North River Shores Vacuum Sewer Phase II DATE IN SERVICE TOTAL PARCELS CONNECTED PENDING PERCENTAGE 299 240 15 80% July-19 N Mapp Rd Grinder Sewer DATE IN SERVICE TOTAL PARCELS CONNECTED PENDING PERCENTAGE October-19 200 84 25 42% Palm Lake Park waiting on financing option DATE IN SERVICE TOTAL PARCELS CONNECTED PENDING PERCENTAGE 222 21 21 9% January-20 Jensen CRA waiting on financing option TOTAL PARCELS CONNECTED PENDING PERCENTAGE DATE IN SERVICE October-19 17 15 2 88% N Sewalls Point Rd DATE IN SERVICE TOTAL PARCELS CONNECTED PENDING PERCENTAGE Jun-20 213 37 29 17% Magnolia Bluff waiting on financing option DATE IN SERVICE TOTAL PARCELS CONNECTED PENDING PERCENTAGE 108 19 10 18% Jun-20 **Tropical Farms** waiting on financing option TOTAL PARCELS CONNECTED PERCENTAGE DATE IN SERVICE PENDING 272 0 28 0% Jan-21 waiting on financing option Misc. Grinders 56 15 Parcels Connections Pending Percentage Totals 1331 472 145 35%