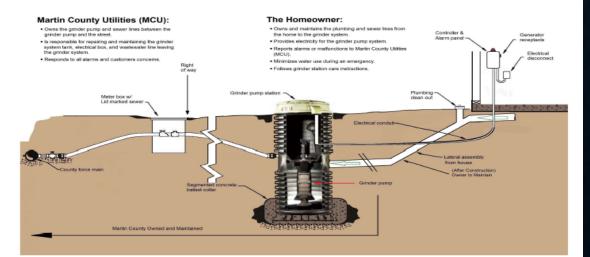

lectrofusion welding



Typical finished view of an installed Residential Grinder Pump Station



### Martin County

#### "Connect to Protect " Program

This program was created to assist homeowners in selected areas with converting their onsite sewage treatment and disposal systems, typically septic tanks with drain fields, to the Martin County Utilities (MCU) sanitary sewer system.

This program is a "*one-stop shop*" that streamlines the process for homeowners while providing financial incentives to connect. MCU will have licensed contractors install the grinder pump and all appurtenances, including the septic tank abandonment and electrical at the home and connect to our system. MCU will fully maintain the grinder system in perpetuity.

#### TYPICAL RESIDENTIAL GRINDER STATION DETAIL



## **INSTALLATION CALENDAR**

### Decemb

SUNDAY Nov 29

6

13

20

| be | r 2020                                                                                                              |         |                                                                                                          | December 2020           Su         Mo         Tu         We         Th           1         2         3         3         3         1         1         2         3           6         7         1         2         3         1         1         1         1         1         1         1         1         1         1         1         1         1         1         1         1         1         1         1         1         1         1         1         1         1         1         1