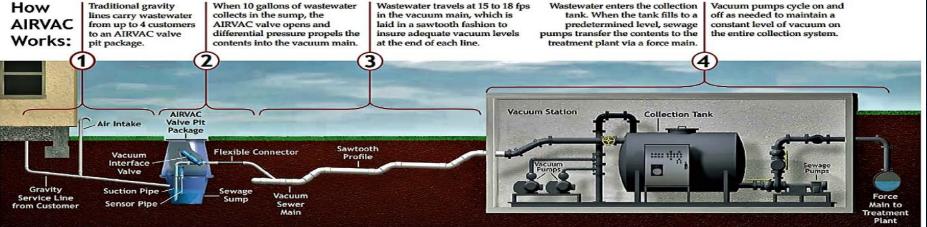

Lightweight valve pits, capable of bearing traffic loads are easily installed and typically serve two or more homes

Vacuum mains use

integrity, vacuum construction period.

AIRVAC assembles and tests the mechanical and electrical equipment of the vacuum station at its factory. The skid-mounted equipment is delivered to the job site and placed into the vacuum station building.

Collection

Chamber

The vacuum station building that houses the mechanical and electrical equipment is designed to fit the characteristics of the neighborhood.

mall diameter pipes installed in hallow, narrow renches. Because of these factors, the mains are typically installed adjacent to the pavement, minimizing road restoration.

Disruption to the community during the construction period is kept to a minimum with vacuum sewers resulting in less surface restoration being required.

Vacuum stations provide a clean, safe environment for maintenance personnel as all sewage is completely contained within the collection tank

Wastewater enters the collection

Vacuum pumps cycle on and constant level of vacuum on the entire collection system.