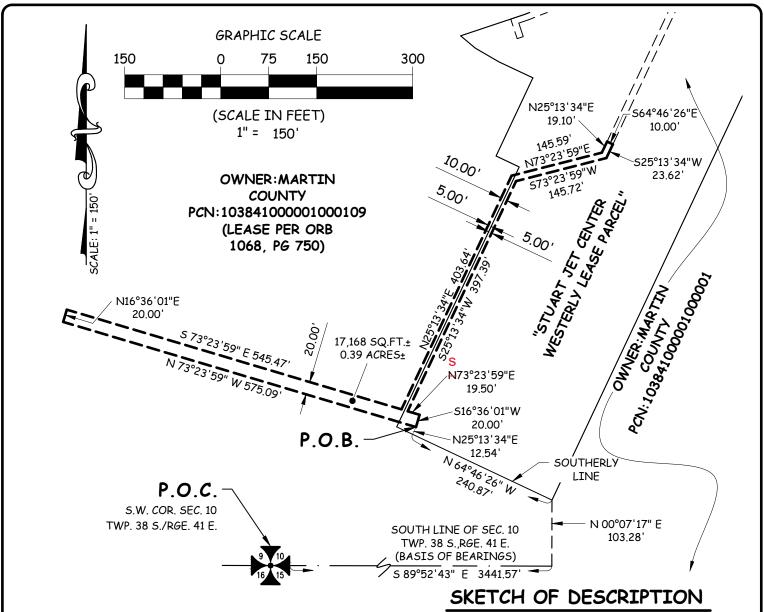

COMMENCING AT THE SOUTHWEST CORNER OF SAID SECTION 10; THENCE SOUTH 89°52'43" EAST ALONG THE SOUTH LINE OF SAID SECTION 10. A DISTANCE OF 3441.57 FEET: THENCE NORTH 00°07'17" EAST, A DISTANCE OF 103.28 FEET TO A POINT ON THE SOUTHERLY LINE OF THE STUART JET CENTER WESTERLY LEASE PARCEL: THENCE NORTH 64°46'26" WEST ALONG THE SAID SOUTHERLY LINE OF THE STUART JET CENTER WESTERLY LEASE PARCEL, A DISTANCE OF 240.87 FEET; THENCE BEARING NORTH 25°13'34" EAST, A DISTANCE OF 12.54 FEET TO THE POINT OF BEGINNING; THENCE BEARING NORTH 73°23'59" WEST, A DISTANCE OF 575.09 FEET; THENCE BEARING NORTH 16°36'01" EAST, A DISTANCE OF 20.00 FEET; THENCE BEARING SOUTH 73°23'59" EAST, A DISTANCE OF 545.47 FEET; THENCE BEARING NORTH 25°13'34" EAST, A DISTANCE OF 403.64 FEET: THENCE BEARING 73°23'59" EAST. A DISTANCE OF 145.59 FEET: THENCE BEARING NORTH 25°13'34" EAST, A DISTANCE OF 19.10 FEET; THENCE BEARING SOUTH 64°46'26" EAST, A DISTANCE OF 10.00 FEET; THENCE BEARING SOUTH 25°13'34" WEST, A DISTANCE OF 23.62 FEET; THENCE BEARING SOUTH 73°23'59" WEST, A DISTANCE OF 145.72 FEET; THENCE BEARING SOUTH 25°13'34" WEST, A DISTANCE OF 397.39 FEET; THENCE BEARING SOUTH 73°23'59" EAST, A DISTANCE OF 19.50 FEET: THENCE BEARING SOUTH 16°36'01" WEST, A DISTANCE OF 20.00 FEET TO THE POINT OF BEGINNING.

SAID UTILITY EASEMENT CONTAINING WITHIN SAID BOUNDS 17,168 SQUARE FEET (0.394 ACRES) MORE OR LESS.

PAGE 1 OF 2 NOT VALID WITHOUT PAGE 2 OF 2

|          | DRAWN BY:<br>P. SUTHARD |     |         | \ <b>\</b>           |
|----------|-------------------------|-----|---------|----------------------|
| JOB No.: | APPROVED BY:            |     |         |                      |
| 19-1031  |                         |     |         |                      |
|          | R. KEMERSON             |     |         |                      |
|          | SCALE:                  |     |         |                      |
|          | N/A                     |     |         |                      |
| SHEET:   | DATE:                   |     |         |                      |
|          | 2/9/21                  |     |         |                      |
| 1 OF 2   | FIELD BOOK/PAGES        | PCS | 2/16/21 | REVISED PER COMMENTS |
|          | NI/A                    | DV- | DATE:   | DEVISIONS            |

BEARINGS SHOWN HEREON ARE REFERENCED TO THE SOUTH LINE OF SECTION 10, TOWNSHIP 38 SOUTH, RANGE 41 EAST, HAVING A ASSUMED BEARING OF S 89°52'43" E, ALL OTHER BEARINGS ARE RELATIVE THERETO.

NOT VALID WITHOUT THE SIGNATURE AND ORIGINAL RAISED SEAL OF A FLORIDA LICENSED SURVEYOR AND MAPPER