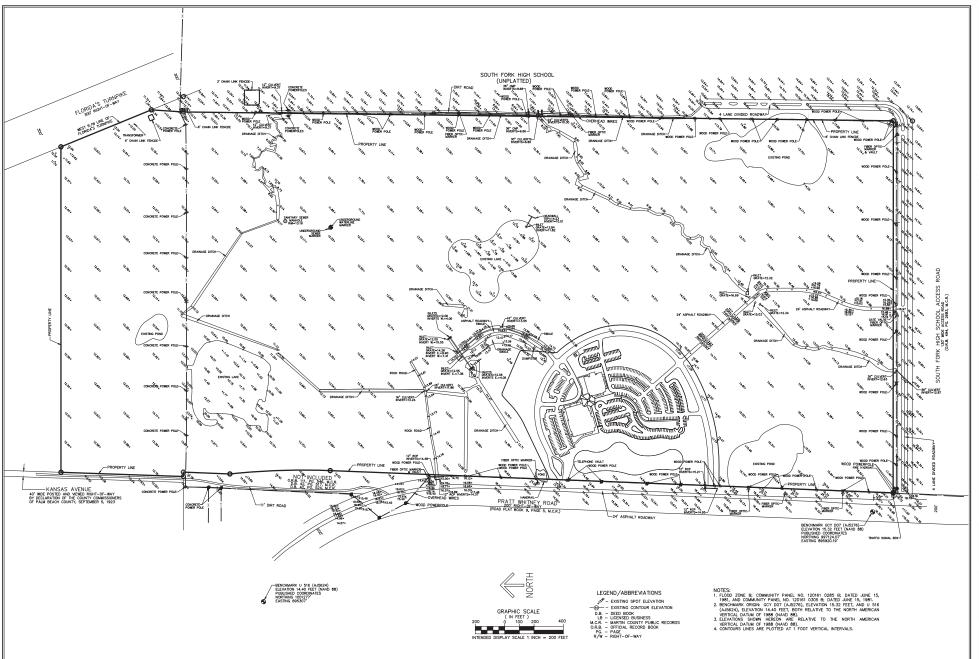

# Pulte at Christ Fellowship Comprehensive Plan Amendment Application <u>Parcel Information</u>

May 6, 2019

The following Parcel Control Numbers refer to the seven parcels owned by Christ Fellowship that will be included within the project property boundaries. The table below depicts the acreage, land use, and zoning of each of the parcels.

| PCN                | Acreage | Land Use      | Zoning |
|--------------------|---------|---------------|--------|
| 083941000015000209 | 4.59    | Rural Density | RE-2A  |
| 083941000015000300 | 41.10   | Rural Density | RE-2A  |
| 173941000001000004 | 38.40   | Rural Density | RE-2A  |
| 173941000002000002 | 53.86   | Rural Density | RE-2A  |
| 173941000007000109 | 114.21  | Rural Density | RE-2A  |
| 173941000008000205 | 9.97    | Rural Density | RE-2A  |
| 173941000008000107 | 29.16   | Rural Density | RE-2A  |
|                    |         |               |        |