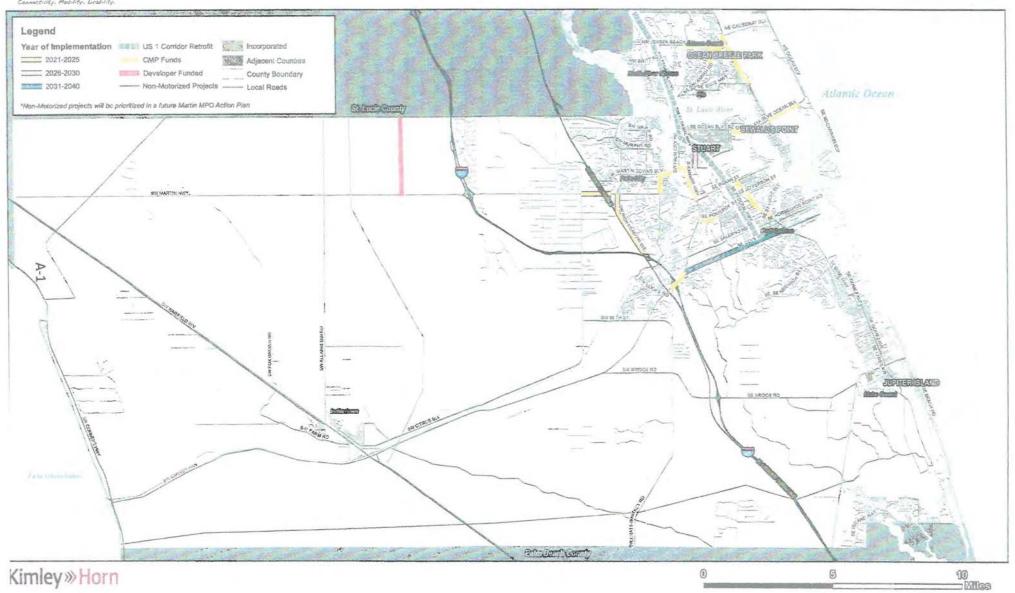

# Pulte at Christ Fellowship Comprehensive Plan Amendment Application <u>Parcel Information</u>

May 6, 2019

The following Parcel Control Numbers refer to the seven parcels owned by Christ Fellowship that will be included within the project property boundaries. The table below depicts the acreage, land use, and zoning of each of the parcels.

| PCN                | Acreage | Land Use      | Zoning |
|--------------------|---------|---------------|--------|
| 083941000015000209 | 4.59    | Rural Density | RE-2A  |
| 083941000015000300 | 41.10   | Rural Density | RE-2A  |
| 173941000001000004 | 38.40   | Rural Density | RE-2A  |
| 173941000002000002 | 53.86   | Rural Density | RE-2A  |
| 173941000007000109 | 114.21  | Rural Density | RE-2A  |
| 173941000008000205 | 9.97    | Rural Density | RE-2A  |
| 173941000008000107 | 29.16   | Rural Density | RE-2A  |
|                    |         |               |        |