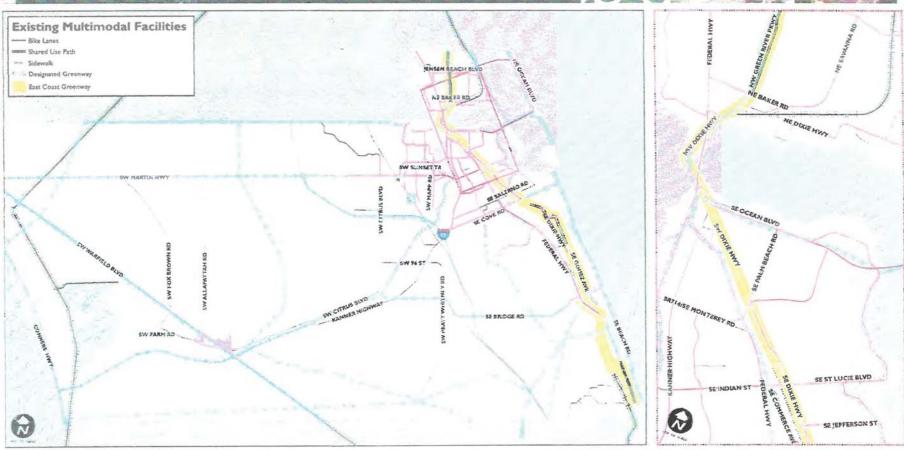

|           |         |           |         |           |         | intal Herica | selesel. | 1         |

#### **OPERATING BUDGET IMPACT**

Maintenance costs during the first three years after resurfacing and restriping will be minimal. Annual maintenance costs for routine repairs is estimated at \$2,000 per year.

# MASTER PLAN





Figure 2-2. Existing Multimodal Pacilities

Figure 2.2 provides an overview of existing and designated bloods and pedestrian facilities. This includes roadways with existing title lands, shared use paths, and sidewalks along major roadways. As illustrated, nearly at the existing cities lands and shared use paths are located within the eastern portion of the County and serve to proposed. The urbanized areas, included in Figure 2.2 is the proposed East Opes' Greenways (ECG), which are basis of regional and statewide significance and poneet to Palm Beach and St. Lucie Counties. The light-green network represents the Designated Greenways — these greenways do not necessarily represent assetting along the facilities.



# MASTER PLAN





Figure 2-3 litustrates the locations of the transit nut