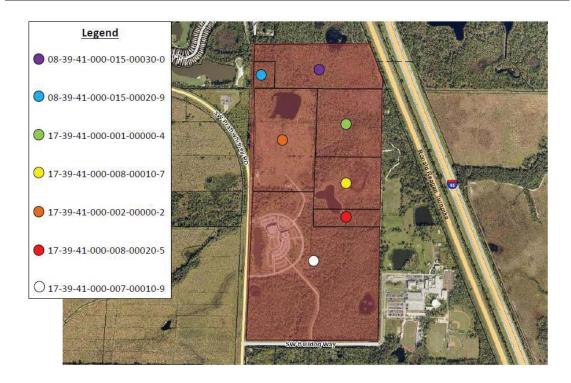

# Pulte at Christ Fellowship Comprehensive Plan Amendment Application <u>Parcel Information</u>

May 6, 2019

The following Parcel Control Numbers refer to the seven parcels owned by Christ Fellowship that will be included within the project property boundaries. The table below depicts the acreage, land use, and zoning of each of the parcels.

| PCN                | Acreage | Land Use      | Zoning |
|--------------------|---------|---------------|--------|
| 083941000015000209 | 4.59    | Rural Density | RE-2A  |
| 083941000015000300 | 41.10   | Rural Density | RE-2A  |
| 173941000001000004 | 38.40   | Rural Density | RE-2A  |
| 173941000002000002 | 53.86   | Rural Density | RE-2A  |
| 173941000007000109 | 114.21  | Rural Density | RE-2A  |
| 173941000008000205 | 9.97    | Rural Density | RE-2A  |
| 173941000008000107 | 29.16   | Rural Density | RE-2A  |
|                    |         |               |        |