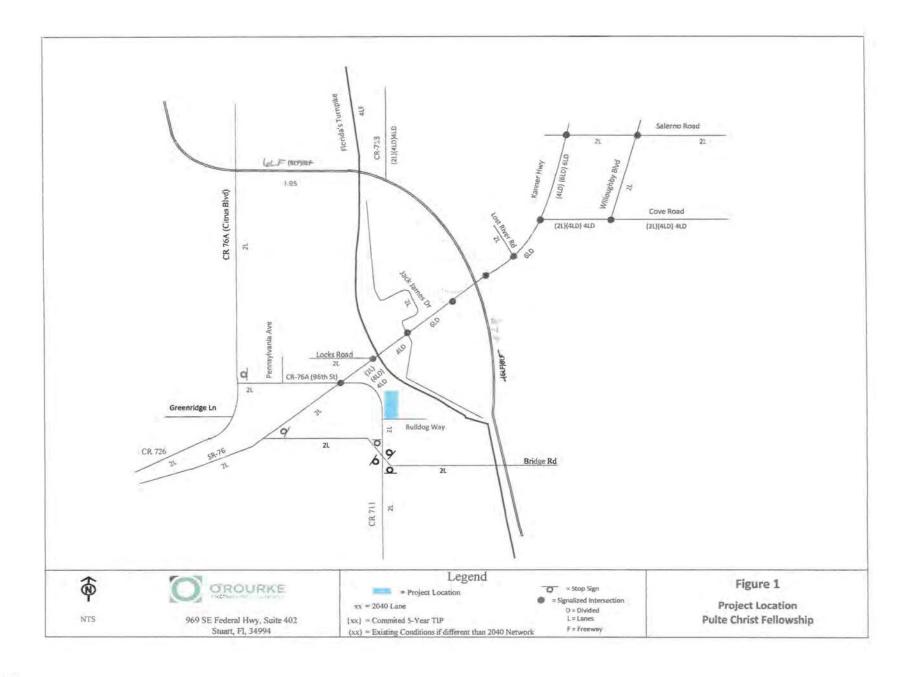

- Summary of the project description; existing land use and proposed land use
- Summary of road network
- · Assessment of the change in trip generation
- Summary of 2024 traffic volumes
- Assessment of net change in 2040 impact

Each of these components is outlined herein.

#### PROJECT DESCRIPTION

The proposed land use plan amendment involves parcels of land totaling 321.11 acres located on Pratt Whitney Road in Martin County, Florida. The project location is shown in Figure 1.

The existing future land use is Rural Density, which allows one dwelling unit per two acres.

The proposed future land use would be amended to Estate Density, allowing one unit per one acre.

The analysis of the project impacts in the five-year period and the long-range scenario, 2040, are discussed herein.





#### **ROADWAY NETWORK**

The study area was reviewed to determine the existing number and type of lanes, and the traffic control along the roadway. Each roadway is described below.

Pratt Whitney Road is a two-lane minor arterial with a primarily north/south alignment.

SR-76 (Kanner Highway) will be a six- lane, divided major arterial from I-95 to US-1. It is currently under construction to widen the four lane portions of the roadway to six lanes. It has a generally east/west alignment from west of I-95 to I-95 and then travels in a generally north/south alignment. It is a two-lanes along the project frontage.

Citrus Boulevard (CR-76A) is two-lane north/south minor arterial roadway and serving as the connection to Port St. Lucie to the north.

SW 96th Street (CR-76A) is a two-lane min