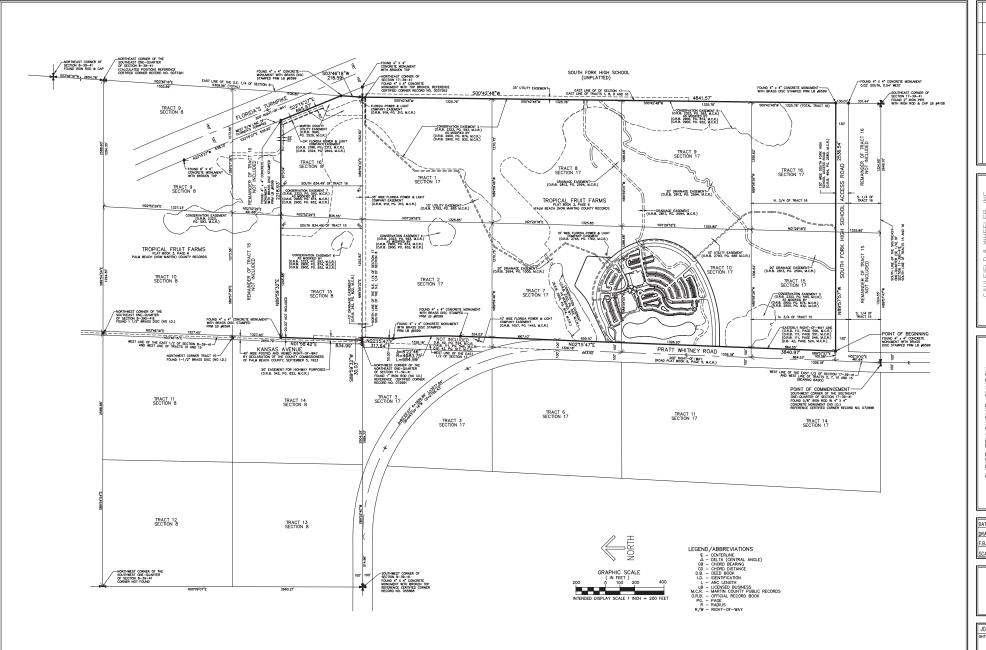

### Exhibit "A" Legal Description

All of Tracts 1, 2, 7, 8, 9, 10 and the North three quarters of Tracts 15 and 16, Section 17, Township 39 South, Range 41 East, Tropical Fruit Farms, according to the Plat thereof, as recorded in Plat Book 3, Page 6, of the Public Records of Palm Beach County (Now Martin County), Florida;

Together with the South 834.49 feet of that part of Tracts 15 and 16, Section 8, Township 39 South, Range 41 East, of said Plat of Tropical Fruit Farms, lying Westerly of the right-of-way for Florida's Turnpike;

Excepting therefrom the right-of-way deeded to Martin County in Deed Book 42, Page 517 and Deed Book 42, Page 524, of the Public Records of Martin County, Florida;

Also excepting the rights-of-way deeded to Martin County in Official Record Book 111, Page 546 and Official Record Book 111, Page 551, and Official Record Book 111, page 556, all of the Public Records of Martin County, Florida;

Also excepting the right-of-way for the South Fork High School access road, recorded in Official Record Book 494, Page 2683, of the Public Records of Martin County, Florida;

Also excepting the 40 foot posted and viewed right of way (Kansas Avenue) by declaration of the County Commissioners of Palm Beach County September 5, 1923.

ALL OF THE ABOVE LANDS BEING MORE PARTICULARLY DESCRIBED AS FOLLOWS: A PARCEL OF LAND BEING COMPRISED OF ALL OF TRACTS 1, 8, AND 9, AND A PORTION OF TRACTS 2, 7, 10, 15 AND 16, SECTION 17, TOWNSHIP 39 SOUTH, RANGE 41 EAST, TROPICAL FRUIT FARMS, ACCORDING TO THE PLAT THEREOF, AS RECORDED IN PLAT BOOK 3, PAGE 6. OF THE PUBLIC RECORDS OF MARTIN COUNTY, FLORIDA; TOGETHER WITH A PORTION OF TRACTS 15 AND 16, SECTION 8, TOWNSHIP 39 SOUTH, RANGE 41 EAST, TROPICAL FRUIT FARMS, ACCORDING TO THE PLAT THEREOF, AS RECORDED IN PLAT BOOK 3, PAGE 6, OF THE PUBLIC RECORDS OF MARTIN COUNTY, FLORIDA. IN ALL BEING MORE PARTICULARLY DESCRIBED AS FOLLOWS: COMMENCING AT THE SOUTHWEST CORNER OF THE SOUTHEAST ONE-QUARTER (SE 1/4) OF SECTION 17, TOWNSHIP 39 SOUTH, RANGE 41 EAST, MARTIN COUNTY, FLORIDA; THENCE NORTH 02°15' 47" EAST (AS A BASIS OF BEARINGS) ALONG THE WEST LINE OF THE EAST ONE-HALF (E 1/2) OF SAID SECTION 17, A DISTANCE OF 461.64 FEET TO A POINT BEING ON THE NORTH LINE OF THE 130 FOOT WIDE STRIP OF LAND CONVEYED TO THE SCHOOL BOARD OF MARTIN COUNTY, FLORIDA, AS MENTIONED IN THAT CERTAIN WARRANTY DEED RECORDED IN OFFICIAL RECORD BOOK 494, PAGE 2683 OF THE PUBLIC RECORDS OF MARTIN COUNTY, FLORIDA; THENCE SOUTH 89°57'57" EAST ALONG SAID NORTH LINE, A DISTANCE OF 100.08 FEET TO A POINT BEING ON A LINE LYING 100.00 FEET EAST OF AND PARALLEL WITH (AS MEASURED AT RIGHT ANGLES) THE WEST LINE OF THE EAST ONE-HALF (E 1/2) OF SAID SECTION 17 AND THE POINT OF BEGINNING; THENCE NORTH 02°15'47" EAST ALONG SAID PARALLEL LINE, A DISTANCE OF 3,840.97 FEET TO THE POINT OF CURVATURE OF A CIRCULAR CURVE TO THE LEFT; THENCE NORTHWESTERLY ALONG THE ARC OF SAID CURVE HAVING A RADIUS OF 4,683.75 FEET, A CENTRAL ANGLE OF 08°22'46" FOR A DISTANCE OF 684.99 FEET TO A POINT BEING ON A LINE LYING 50.00 FEET EAST OF AND PARALLEL WITH (AS MEASURED AT RIGHT ANGLES) SAID WEST LINE OF THE EAST ONE-HALF (E 1/2) OF SAID SECTION 17; THENCE NORTH 02°15'47" EAST ALONG SAID PARALLEL LINE, A DISTANCE OF 317.64 FEET TO A POINT BEING ON THE NORTH LINE OF THE NORTHEAST ONE-QUARTER (NE 1/4) OF SAID SECTION 17, ALSO BEING THE SOUTH LINE OF THE SOUTHEAST ONE-QUARTER (SE 1/4) OF SECTION 8, TOWNSHIP 39 SOUTH, RANGE 41 EAST, MARTIN COUNTY, FLORIDA; THE PRECEDING THREE (3) COURSES AND DISTANCES BEING COINCIDENT WITH THE EASTERLY RIGHT-OF-WAY LINE FOR PRATT & WHITNEY ROAD AS DESCRIBED IN OFFICIAL RECORD BOOK 111, PAGE 556,

OFFICIAL RECORD BOOK 111, PAGE 551, OFFICIAL RECORD BOOK 111, PAGE 546 AND DEED BOOK 42, PAGE 524 OF THE PUBLIC RECORDS OF MARTIN COUNTY, FLORIDA; THENCE SOUTH 89°59'32" WEST ALONG SAID NORTH LINE, A DISTANCE OF 30.03 FEET TO A POINT BEING ON A LINE LYING 20.00 FEET EAST OF AND PARALLEL WITH THE WEST LINE OF THE EAST ONE-HALF OF SECTION 8, TOWNSHIP 39 SOUTH, RANGE 41 EAST, MARTIN COUNTY, FLORIDA, ALSO BEING THE EAST LINE OF THE 40 FOOT WIDE POSTED AND VIEWED RIGHT-OF-WAY FOR KANSAS AVENUE BY THE DECLARATION OF THE COUNTY COMMISSIONERS OF PALM BEACH COUNTY, FLORIDA, DATED SEPTEMBER 5, 1923; THENCE NORTH 01°58'42" EAST ALONG SAID PARALLEL LINE, A DISTANCE OF 834.99 FEET TO A POINT BEING ON A LINE LYING 834.49 FEET NORTH OF AND PARALLEL WITH (AS MEASURED AT RIGHT ANGLES) THE SOUTH LINE OF THE SOUTHEAST ONE-QUARTER (SE 1/4) OF SAID SECTION 8; THENCE NORTH 89°59'32" EAST ALONG SAID PARALLEL LINE, A DISTANCE OF 2,218.93 FEET TO A POINT BEING ON THE WESTERLY RIGHT-OF-WAY LINE FOR THE SUNSHINE STATE PARKWAY (FLORIDA TURNPIKE) AS DEPICTED ON THE RIGHT-OF-WAY MAP FOR THE SUNSHINE STATE PARKWAY AS PREPARED BY SMITH & GILLESPIE, CONTRACT NUMBER 5.1, SHEET 4 OF 6, DATED JUNE 15, 1955; THENCE SOUTH 22°15'27" EAST ALONG SAID WESTERLY RIGHT-OF-WAY LINE, A DISTANCE OF 665.97 FEET TO A POINT BEING ON THE EAST LINE OF THE SOUTHEAST ONE-QUARTER (SE 1/4) OF SAID SECTION 8; THENCE SOUTH 03°46'16" WEST ALONG SAID EAST LINE, A DISTANCE OF 218.59 FEET TO THE SOUTHEAST CORNER OF SAID SECTION 8, ALSO BEING THE NORTHEAST CORNER OF SAID SECTION 17; THENCE SOUTH 00°42'48" WEST ALONG THE EAST LINE OF SAID SECTION 17, ALSO BEING THE EAST LINE OF TRACTS 1, 8, 9 AND 16, TROPICAL FRUIT FARMS, SECTION 17, TOWNSHIP 39 SOUTH, RANGE 41 EAST, ACCORDING TO THE PLAT THEREOF, AS RECORDED IN PLAT BOOK 3, PAGE 6, OF THE PUBLIC RECORDS OF MARTIN COUNTY, FLORIDA, A DISTANCE OF 4,841.57 FEET TO A POINT BEING ON THE NORTH LINE OF SAID 130 FOOT WIDE STRIP OF LAND CONVEYED TO THE SCHOOL BOARD OF MARTIN COUNTY, FLORIDA AS MENTIONED IN THAT CERTAIN WARRANTY DEED RECORDED IN OFFICIAL RECORD BOOK 494, PAGE 2683 OF THE PUBLIC RECORDS OF MARTIN COUNTY. FLORIDA; THENCE NORTH 89°57'57" WEST ALONG SAID NORTH LINE, A DISTANCE OF 2,536.54 FEET TO THE POINT OF BEGINNING, SAID LANDS SITUATE, LYING AND BEING IN MARTIN COUNTY, FLORIDA