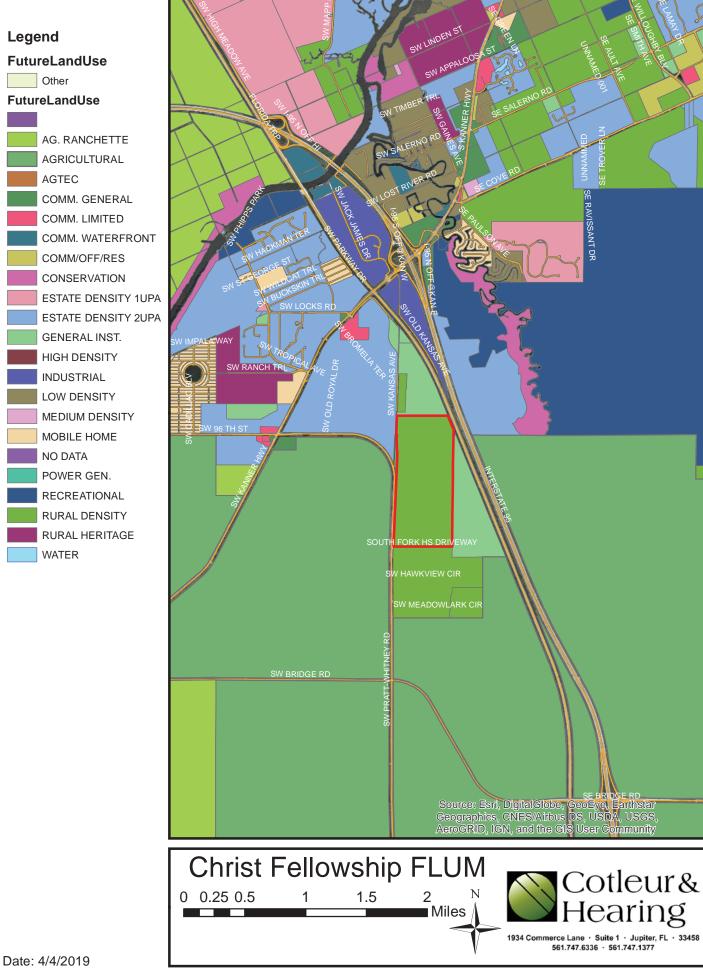

#### Introduction

On behalf of Christ Fellowship, please accept this as the cover letter for the Pulte at Christ Fellowship project within Martin County. The property, located at 10205 Pratt Whitney Road in Stuart, is approximately 321 acres and is composed of seven parcels owned by the same entity, Christ Fellowship Church Inc. The Parcel Control Numbers of each parcel are listed below.