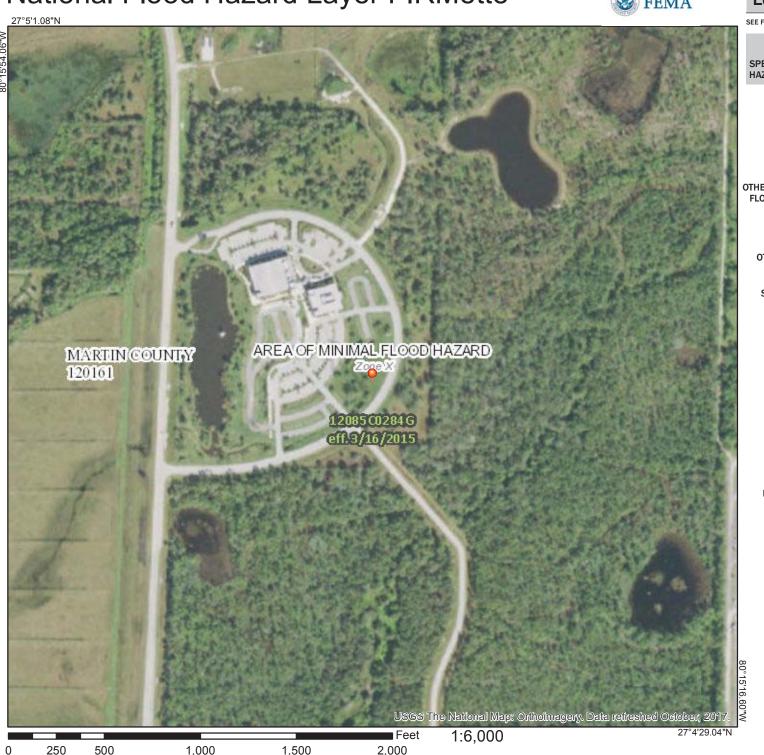

### National Flood Hazard Layer FIRMette

### Legend

SEE FIS REPORT FOR DETAILED LEGEND AND INDEX MAP FOR FIRM PANEL LAYOUT

point selected by the user and does not represent an authoritative property location.

This map complies with FEMA's standards for the use of digital flood maps if it is not void as described below. The basemap shown complies with FEMA's basemap accuracy standards

The flood hazard information is derived directly from the authoritative NFHL web services provided by FEMA. This map was exported on 4/15/2019 at 4:21:27 PM and does not reflect changes or amendments subsequent to this date and time. The NFHL and effective information may change or become superseded by new data over time.

This map image is void if the one or more of the following map elements do not appear: basemap imagery, flood zone labels, legend, scale bar, map creation date, community identifiers, FIRM panel number, and FIRM effective date. Map images for unmapped and unmodernized areas cannot be used for regulatory purposes.