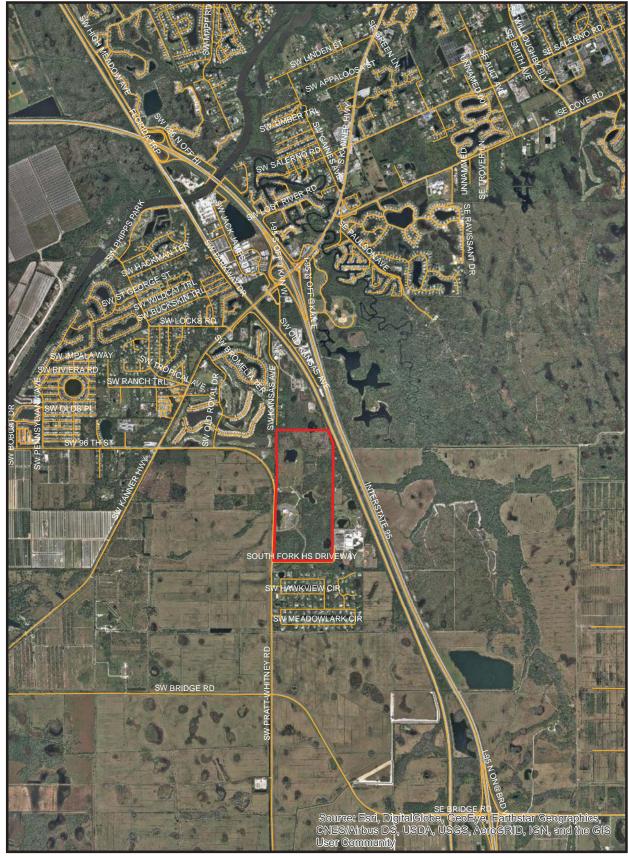

#### Introduction

On behalf of Christ Fellowship, please accept this as the cover letter for the Pulte at Christ Fellowship project within Martin County. The property, located at 10205 Pratt Whitney Road in Stuart, is approximately 321 acres and is composed of seven parcels owned by the same entity, Christ Fellowship Church Inc. The Parcel Control Numbers of each parcel are listed below.