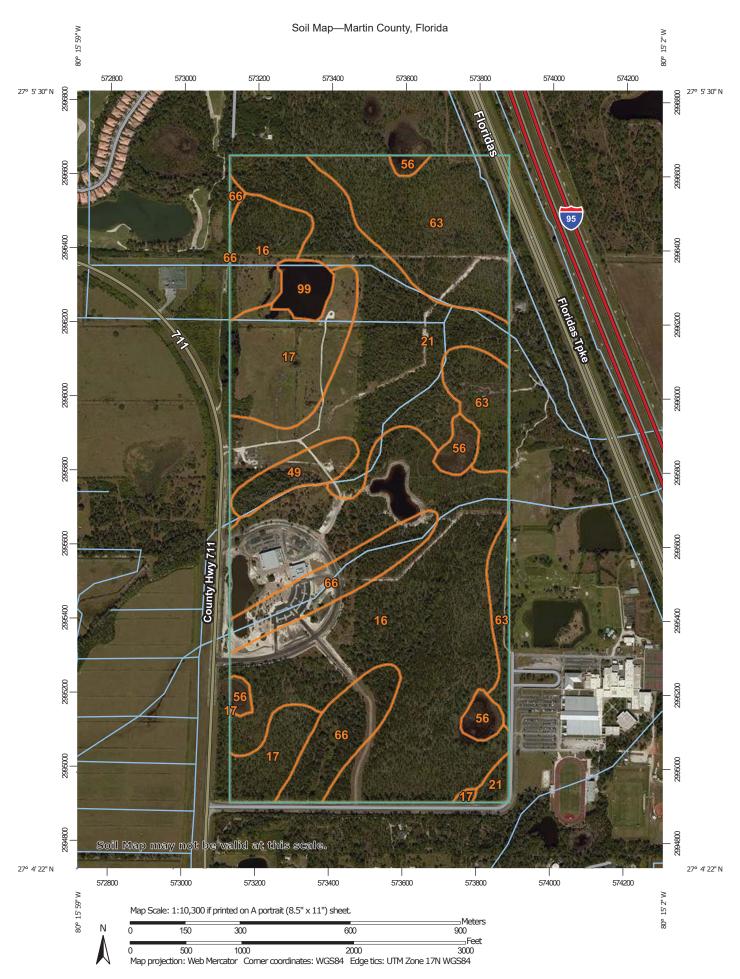

### MAP INFORMATION

The soil surveys that comprise your AOI were mapped at 1:20.000.

Warning: Soil Map may not be valid at this scale.

Enlargement of maps beyond the scale of mapping can cause misunderstanding of the detail of mapping and accuracy of soil line placement. The maps do not show the small areas of contrasting soils that could have been shown at a more detailed scale

This product is generated from the USDA-NRCS certified data as of the version date(s) listed below.

Soil Survey Area: Martin County, Florida Survey Area Data: Version 17, Sep 17, 2018

Soil map units are labeled (as space allows) for map scales 1:50.000 or larger.

### **Map Unit Legend**

| Map Unit Symbol             | Map Unit Name                                                      | Acres in AOI | Percent of AOI |
|-----------------------------|--------------------------------------------------------------------|--------------|----------------|
| 16                          | Oldsmar fine sand, 0 to 2 percent slopes                           | 130.2        | 39.6%          |
| 17                          | Wabasso sand, 0 to 2 percent slopes                                | 32.4         | 9.9%           |
| 21                          | Pineda-Riviera fine sands<br>association, 0 to 2 percent<br>slopes | 63.5         | 19.3%          |
| 49                          | Riviera fine sand, frequently ponded, 0 to 1 percent slopes        | 7.6          | 2.3%           |
| 56                          | Wabasso and Oldsmar fine sands, depressional                       | 8.1          | 2.5%           |
| 63                          | Nettles sand                                                       | 53.9         | 16.4%          |
| 66                          | Holopaw fine sand, 0 to 2 percent slopes                           | 27.8         | 8.5%           |
| 99                          | Water                                                              | 5.1          | 1.5%           |
| Totals for Area of Interest |                                                                    | 328.6        | 100.0%         |