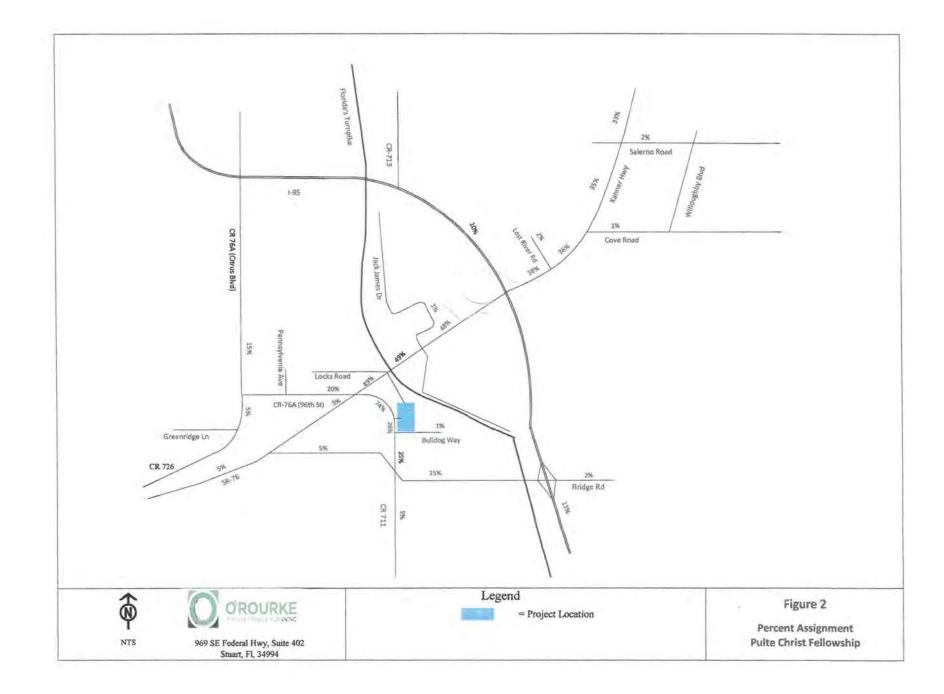

|     |       |
|------|------------------------|----------|------------|--------|--------------------------|----------|-----------|---------------|-----|-------|
|      | Land On                | 110 0000 | antennity. | - Cinc | trip ocuciation trace    | In       | Out       | In            | Out | Total |
| EFLU | Single Family Detached | 210      | 160        | DU     | Ln(T) = 0.96Ln(X) + 0.20 | 63%      | 37%       | 101           | 59  | 160   |
| PFLU | Single Family Detached | 210      | 313        | DU     | Ln(T) = 0.96Ln(X) + 0.20 | 63%      | 37%       | 192           | 112 | 304   |
|      | INCREASE               |          |            |        |                          |          |           | 91            | 53  | 144   |

Source: ITE 10th Edition Trip Generation Rates



#### LONG RANGE ANALYSIS - 2040

The study area was defined as the area upon which the project traffic (the net increase in traffic) represented 2% or more on the roadway link. **Table 2** summarizes the project % impact on the 2040 long range cost feasible roadway network.

To determine the impact of the change in traffic for the 2040 long term analysis, the projected 2040 daily volume from the Martin County 2040 Roadway Level of Service Inventory Report were converted to peak hour directional volumes using the K and D factors obtained from the Martin County 2018 Roadway Level of Service Inventory Report. The project traffic was then added to the peak hour directional volumes and compared to the cost feasible service capacities to determine the impacts of the land use plan amendment. As