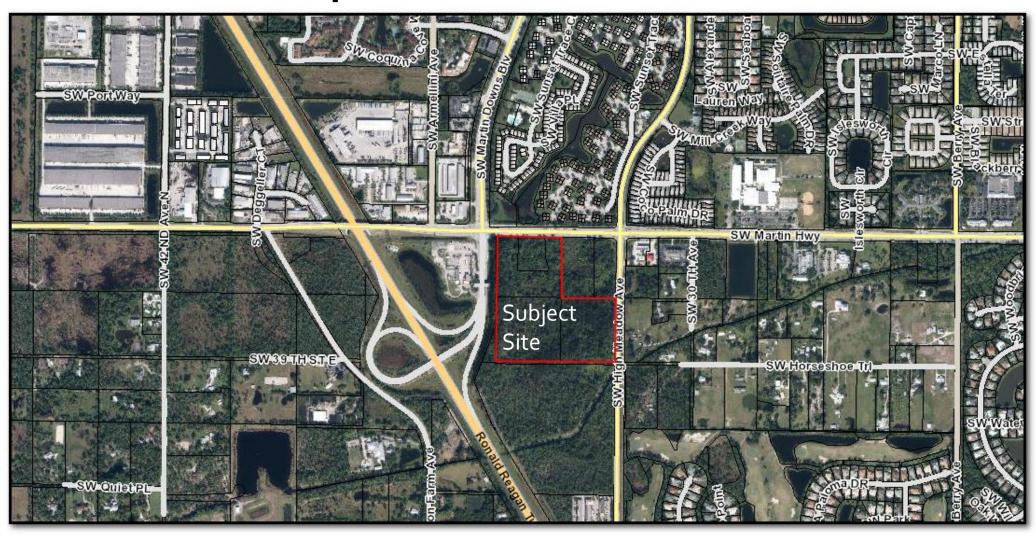

# Palm Pike Crossing Master Plan, Phasing Plan, Phase 1 Final Site Plan (P175-001)

MATT STAHLEY
SENIOR PLANNER
GROWTH MANAGEMENT DEPARTMENT

Board of County Commissioners Meeting April 13, 2021

### **Location Map**



### **Aerial Photo**



#### Zoning (LI- Limited Industrial)



#### Land Use (Industrial)



#### Master Site Plan



Lot 1: Convenience store w/ Gas (WAWA)

Lot 2: Vehicular Service Maintenance (Car Wash)

Lot 3: Retail (Tractor Supply)

Lot 4: Retail (Aldi Grocery)

Lot 5: Hotel/Retail

### Phasing Plan



Phase 1 Includes: (Lot 1 Wawa) (Lot 3 Tractor Supply) Project Infrastructure

Phase 2 Includes: Lot 2 (Car Wash)

Phase 3 Includes: Lot 4 (Retail Grocery) Aldi

Phase 4 Includes: Lot 5 (Retail/Hotel)

#### Phase 1 Final Site Plan



Phase 1 Final Site
Plan Includes:
(Lot 1 Wawa)
(Lot 3 Tractor Supply)
Project Infrastructure

## Location of second north bound left turn lane to be constructed as a part of FY22 Capital Improvement Plan





#### Limits of Proposed Speed Limit Reduction