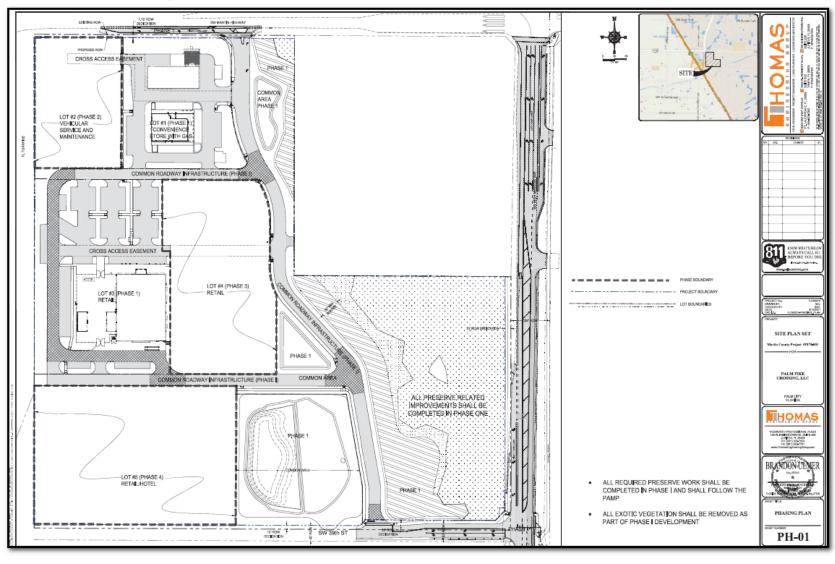

### Phasing Plan

Phase 1 Includes: (Lot 1 Wawa) (Lot 3 Tractor Supply) Project Infrastructure

Phase 2 Includes: Lot 2 (Car Wash)

Phase 3 Includes: Lot 4 (Retail Grocery) Aldi

Phase 4 Includes: Lot 5 (Retail/Hotel)