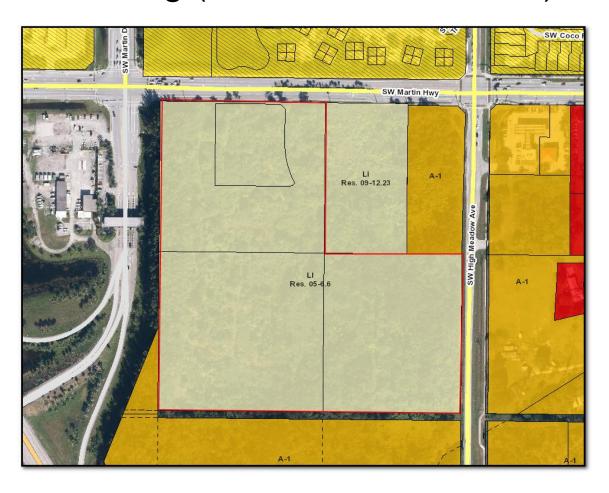

# Palm Pike Crossing Master Plan, Phasing Plan, Phase 1 Final Site Plan (P175-001)

MATT STAHLEY
SENIOR PLANNER
GROWTH MANAGEMENT DEPARTMENT

Board of County Commissioners Meeting April 13, 2021

### **Location Map**



### **Aerial Photo**



#### Zoning (LI- Limited Industrial)



#### Land Use (Industrial)



#### Master Site Plan



Lot 1: Convenience store w/ Gas (WAWA)

Lot 2: Vehicular Service Maintenance (Car Wash)

Lot 3: Retail (Tractor Supply)

Lot 4: Retail (Aldi Grocery)

Lot 5: Hotel/Retail

### Phasing Plan



Phase 1 Includes: (Lot 1 Wawa) (Lot 3 Tractor Supply) Project Infrastructure

Phase 2 Includes: Lot 2 (Car Wash)

Phase 3 Includes: Lot 4 (Retail Grocery) Aldi

Phase 4 Includes: Lot 5 (Retail/Hotel)

#### Phase 1 Final Site Plan



Phase 1 Final Site
Plan Includes:
(Lot 1 Wawa)
(Lot 3 Tractor Supply)
Project Infrastructure

## Location of second north bound left turn lane to be constructed as a part of FY22 Capital Improvement Plan





#### Limits of Proposed Speed Limit Reduction