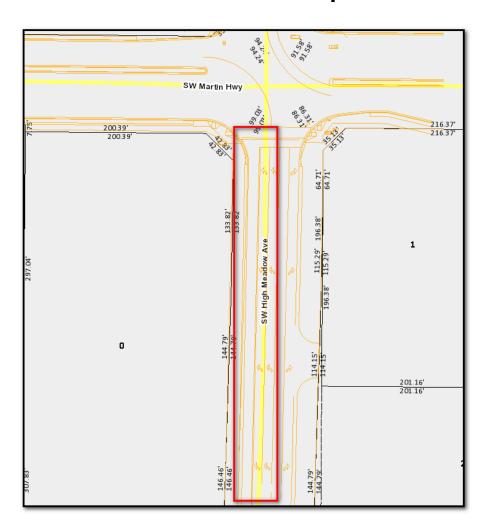

## Location of second north bound left turn lane to be constructed as a part of FY22 Capital Improvement Plan

#### Limits of Proposed Speed Limit Reduction