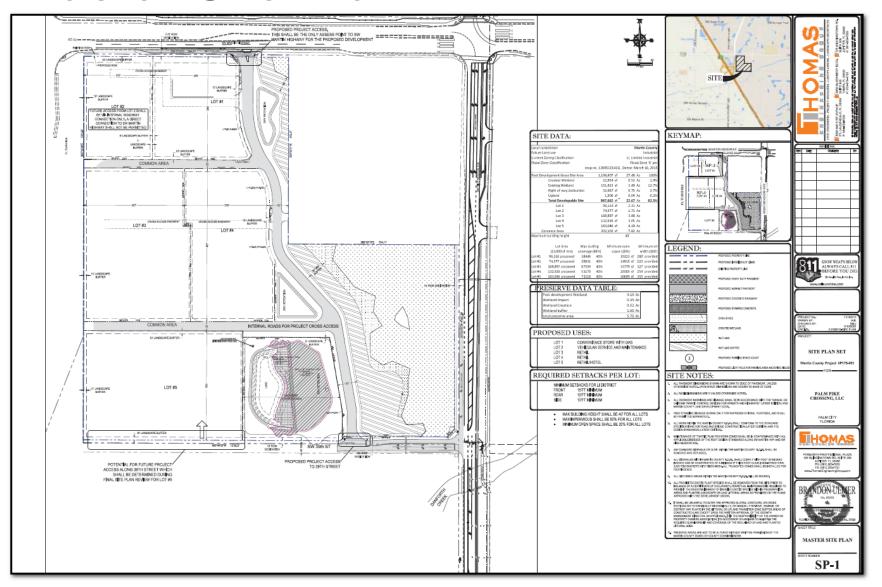

#### Master Site Plan

Lot 1: Convenience store w/ Gas (WAWA)

Lot 2: Vehicular Service Maintenance (Car Wash)

Lot 3: Retail (Tractor Supply)

Lot 4: Retail (Aldi Grocery)

Lot 5: Hotel/Retail