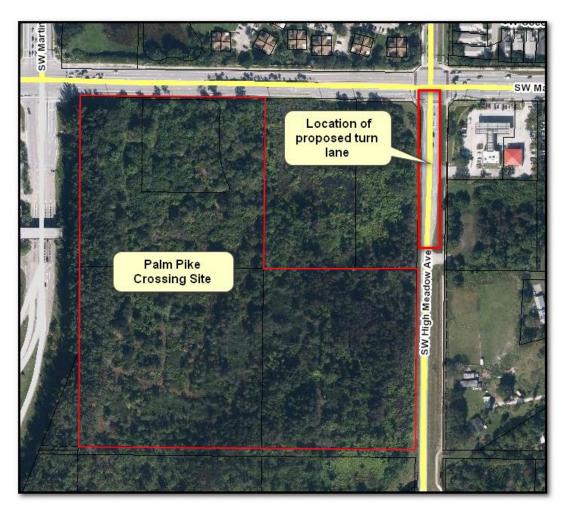

## Location of second north bound left turn lane to be constructed as a part of FY22 Capital Improvement Plan