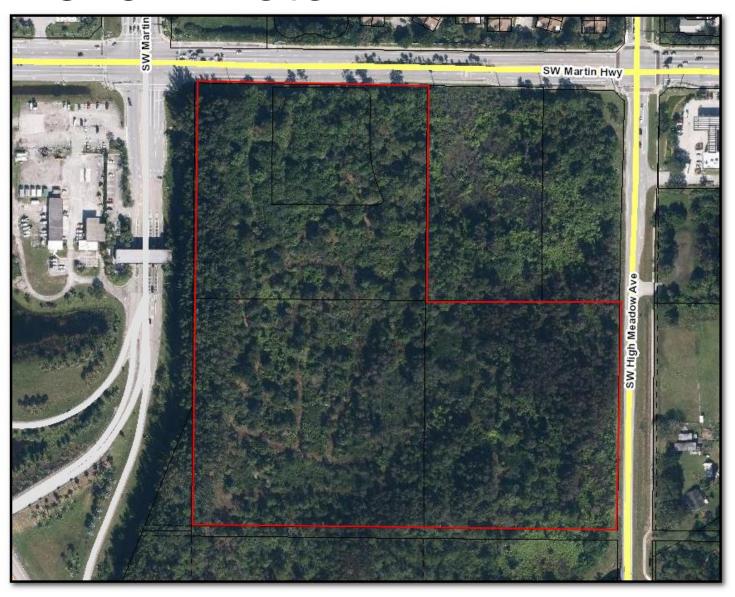

# Palm Pike Crossing Master Plan, Phasing Plan, Phase 1 Final Site Plan (P175-001)

MATT STAHLEY
SENIOR PLANNER
GROWTH MANAGEMENT DEPARTMENT

Board of County Commissioners Meeting April 13, 2021

### **Location Map**



### **Aerial Photo**



#### Zoning (LI- Limited Industrial)



#### Land Use (Industrial)



#### Master Site Plan



Lot 1: Convenience store w/ Gas (WAWA)

Lot 2: Vehicular Service Maintenance (Car Wash)

Lot 3: Retail (Tractor Supply)

Lot 4: Retail (Aldi Grocery)

Lot 5: Hotel/Retail

### Phasing Plan



Phase 1 Includes: (Lot 1 Wawa) (Lot 3 Tractor Supply) Project Infrastructure

Phase 2 Includes: Lot 2 (Car Wash)

Phase 3 Includes: Lot 4 (Retail Grocery) Aldi

Phase 4 Includes: Lot 5 (Retail/Hotel)

#### Phase 1 Final Site Plan



Phase 1 Final Site
Plan Includes:
(Lot 1 Wawa)
(Lot 3 Tractor Supply)
Project Infrastructure

## Location of second north bound left turn lane to be constructed as a part of FY22 Capital Improvement Plan





#### Limits of Proposed Speed Limit Reduction