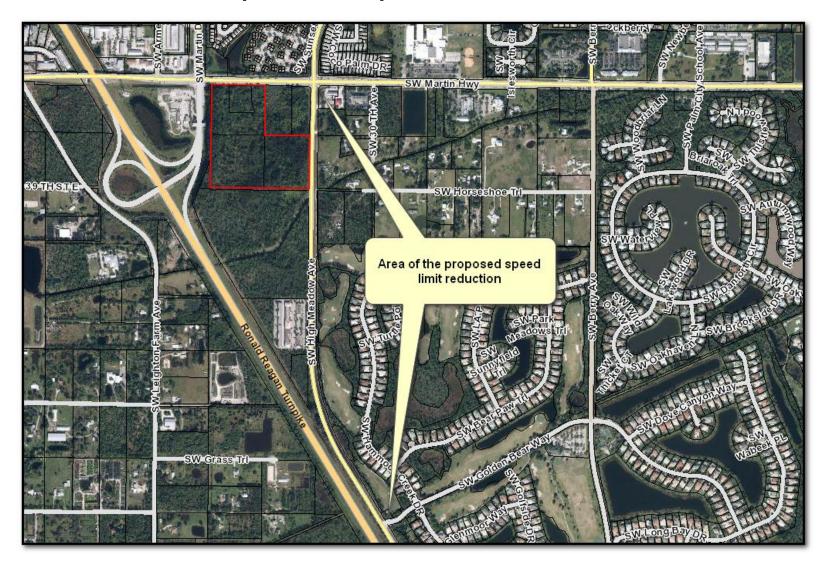

### **Aerial Photo**



#### Zoning (LI- Limited Industrial)



#### Land Use (Industrial)



#### Master Site Plan



Lot 1: Convenience store w/ Gas (WAWA)

Lot 2: Vehicular Service Maintenance (Car Wash)

Lot 3: Retail (Tractor Supply)

Lot 4: Retail (Aldi Grocery)

Lot 5: Hotel/Retail

### Phasing Plan



Phase 1 Includes: (Lot 1 Wawa) (Lot 3 Tractor Supply) Project Infrastructure

Phase 2 Includes: Lot 2 (Car Wash)

Phase 3 Includes: Lot 4 (Retail Grocery) Aldi

Phase 4 Includes: Lot 5 (Retail/Hotel)

#### Phase 1 Final Site Plan



Phase 1 Final Site
Plan Includes:
(Lot 1 Wawa)
(Lot 3 Tractor Supply)
Project Infrastructure

## Location of second north bound left turn lane to be constructed as a part of FY22 Capital Improvement Plan





#### Limits of Proposed Speed Limit Reduction