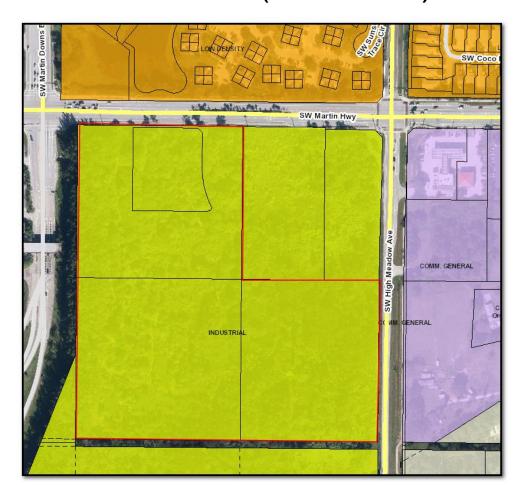

# Palm Pike Crossing Master Plan, Phasing Plan, Phase 1 Final Site Plan (P175-001)

MATT STAHLEY
SENIOR PLANNER
GROWTH MANAGEMENT DEPARTMENT

Board of County Commissioners Meeting April 13, 2021

### **Location Map**



### **Aerial Photo**



#### Zoning (LI- Limited Industrial)



#### Land Use (Industrial)



#### Master Site Plan



Lot 1: Convenience store w/ Gas (WAWA)

Lot 2: Vehicular Service Maintenance (Car Wash)

Lot 3: Retail (Tractor Supply)

Lot 4: Retail (Aldi Grocery)

Lot 5: Hotel/Retail

### Phasing Plan



Phase 1 Includes: (Lot 1 Wawa) (Lot 3 Tractor Supply) Project Infrastructure

Phase 2 Includes: Lot 2 (Car Wash)

Phase 3 Includes: Lot 4 (Retail Grocery) Aldi

Phase 4 Includes: Lot 5 (Retail/Hotel)

#### Phase 1 Final Site Plan



Phase 1 Final Site
Plan Includes:
(Lot 1 Wawa)
(Lot 3 Tractor Supply)
Project Infrastructure

## Location of second north bound left turn lane to be constructed as a part of FY22 Capital Improvement Plan





#### Limits of Proposed Speed Limit Reduction