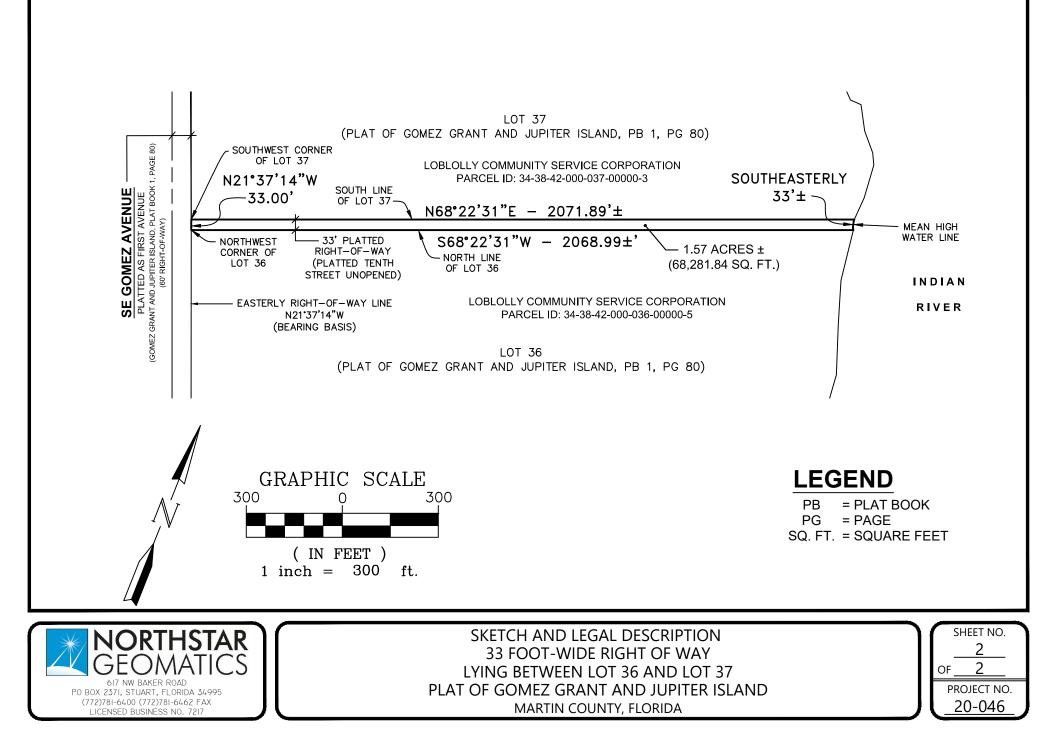

## LEGAL DESCRIPTION

THAT CERTAIN 33 FOOT-WIDE RIGHT-OF-WAY LYING BETWEEN LOT 36 AND LOT 37, GOMEZ GRANT AND JUPITER ISLAND, ACCORDING TO THE PLAT THEREOF AS RECORDED IN PLAT BOOK 1 PAGE 80, OF THE PUBLIC RECORDS OF PALM BEACH (NOW MARTIN) COUNTY, FLORIDA, SAID 33 FOOT-WIDE RIGHT-OF-WAY BEING MORE PARTICULARLY DESCRIBED AS BEING BOUNDED ON THE WEST BY THE EASTERLY RIGHT-OF-WAY LINE OF SE GOMEZ AVENUE, BOUNDED ON THE NORTH BY THE SOUTH LINE OF SAID LOT 37, BOUNDED ON THE EAST BY THE MEAN HIGH WATER LINE OF THE INDIAN RIVER AND BOUNDED ON THE SOUTH BY THE NORTH LINE OF SAID LOT 36.

CONTAINING 68,281.84 SQUARE FEET OR 1.57 ACRES MORE OR LESS.

## SURVEYOR'S NOTES

- 1. BEARING BASIS IS THE EASTERLY RIGHT-OF-WAY LINE OF SE GOMEZ AVENUE HAVING A BEARING OF NORTH 21°37'14" WEST.
- 2. THIS IS NOT A SURVEY.
- 3. THIS LEGAL DESCRIPTION SHALL NOT BE VALID UNLESS PROVIDED IN ITS ENTIRETY CONSISTING OF 2 SHEETS, WITH SHEET 2 BEING THE SKETCH OF DESCRIPTION.
- 4. THIS DOCUMENT MAY BE REPRODUCED UPON REQUEST IN AN ALTERNATIVE FORMAT BY CONTACTING THE COUNTY ADA COORDINATOR (772)320-3131, THE COUNTY ADMINISTRATION OFFICE (772-288-5400), FLORIDA RELAY 711, OR BY COMPLETING OUR ACCESSIBILITY FEEDBACK FORM AT WWW.MARTIN.FL.US/ACCESSIBILITY-FEEDBACK.