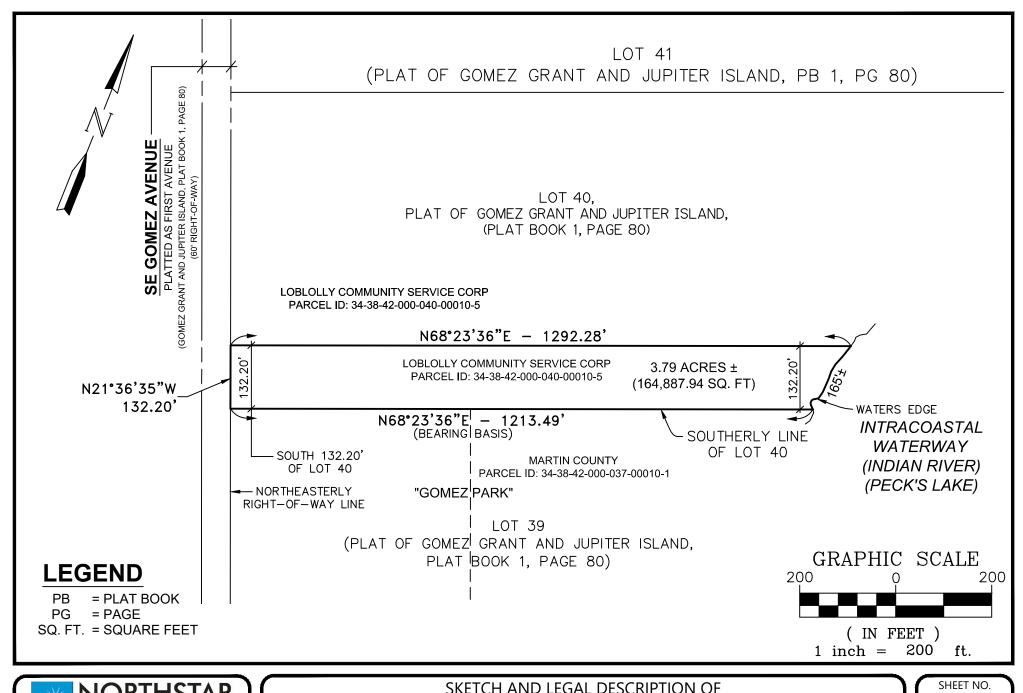

## **LEGAL DESCRIPTION**

THE SOUTH 132.20 FEET OF LOT 40, GOMEZ GRANT AND JUPITER ISLAND, ACCORDING TO THE PLAT THEREOF AS RECORDED IN PLAT BOOK 1, PAGE 80, PALM BEACH (NOW MARTIN) COUNTY, FLORIDA, AS MEASURED AT RIGHT ANGLES TO THE SOUTH LINE OF SAID LOT 40.

CONTAINING 164,887.94 SQUARE FEET OR 3.79 ACRES MORE OR LESS.

## SURVEYOR'S NOTES

- 1. BEARING BASIS IS THE SOUTHERLY RIGHT-OF-WAY LINE OF LOT 40 HAVING A BEARING OF SOUTH 68°23'36" WEST.
- 2. THIS IS NOT A SURVEY.
- 3. THIS LEGAL DESCRIPTION SHALL NOT BE VALID UNLESS PROVIDED IN ITS ENTIRETY CONSISTING OF 2 SHEETS, WITH SHEET 2 BEING THE SKETCH OF DESCRIPTION.
- 4. THIS DOCUMENT MAY BE REPRODUCED UPON REQUEST IN AN ALTERNATIVE FORMAT BY CONTACTING THE COUNTY ADA COORDINATOR (772)320-3131, THE COUNTY ADMINISTRATION OFFICE (772-288-5400), FLORIDA RELAY 711, OR BY COMPLETING OUR ACCESSIBILITY FEEDBACK FORM AT WWW.MARTIN.FL.US/ACCESSIBILITY-FEEDBACK.

| GREGORY S FLEMING, P.S.M.     |
|-------------------------------|
| FLORIDA REGISTRATION NO. 4350 |

DATE

LICENSED BUSINESS NO. 7217

SKETCH AND LEGAL DESCRIPTION OF 3.79 ACRE DONATION PARCEL FOR LOBLOLLY COMMUNITY SERVICE CORP. MARTIN COUNTY, FLORIDA