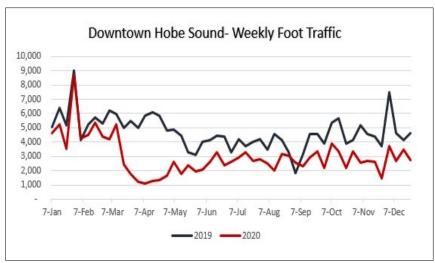

# Foot Traffic Observations The "COVID" Curve

<sup>\*</sup>Not all study areas had sufficient foot traffic visitation for evaluation.