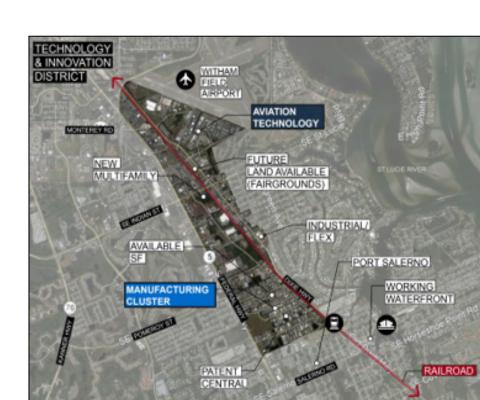

#### 1. Innovation District – Martin

Water Quality, Biosolids, and Advanced Ocean Technology

## 4. Support Legacy Industries

- Aviation
- Marine