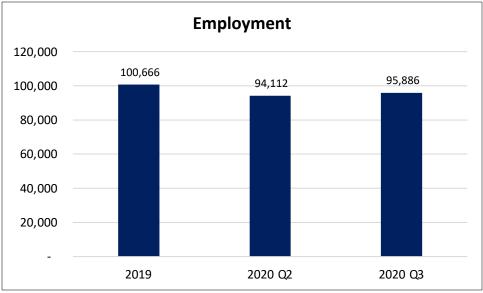

Martin County Employment percentage difference between 2019 and 2020 Q3:

**-4.7** %

- Extended Benefits
- Child Care
- COVID Concerns
- Changed industries and started businesses