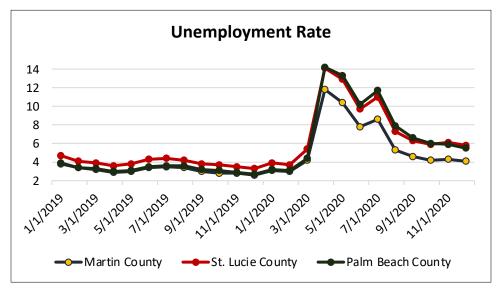

Martin County Employment percentage difference between 2019 and 2020 Q3:

**-4.7** %

- Extended Benefits
- Child Care
- COVID Concerns
- Changed industries and started businesses