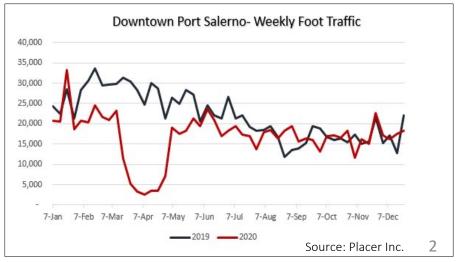

# Foot Traffic Observations The "COVID" Curve

<sup>\*</sup>Not all study areas had sufficient foot traffic visitation for evaluation.