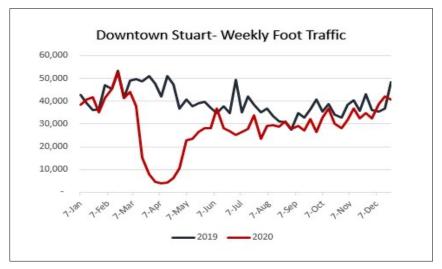

# Foot Traffic Observations The "COVID" Curve

<sup>\*</sup>Not all study areas had sufficient foot traffic visitation for evaluation.