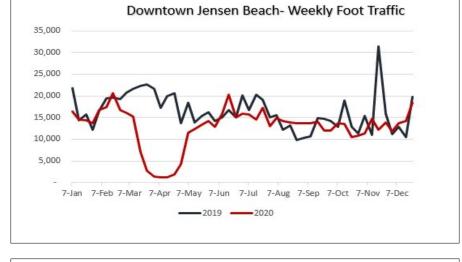

# Foot Traffic Observations The "COVID" Curve

<sup>\*</sup>Not all study areas had sufficient foot traffic visitation for evaluation.