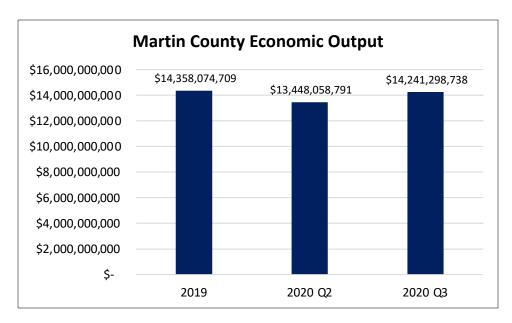

### **Economic Overview**

Martin County Economic Output for 2020 Q3:

**\$14.2** Billion, down from \$14.3 Billion in 2019

Martin County Economic Output percentage difference between 2019 and 2020 Q3:

-0.6 %