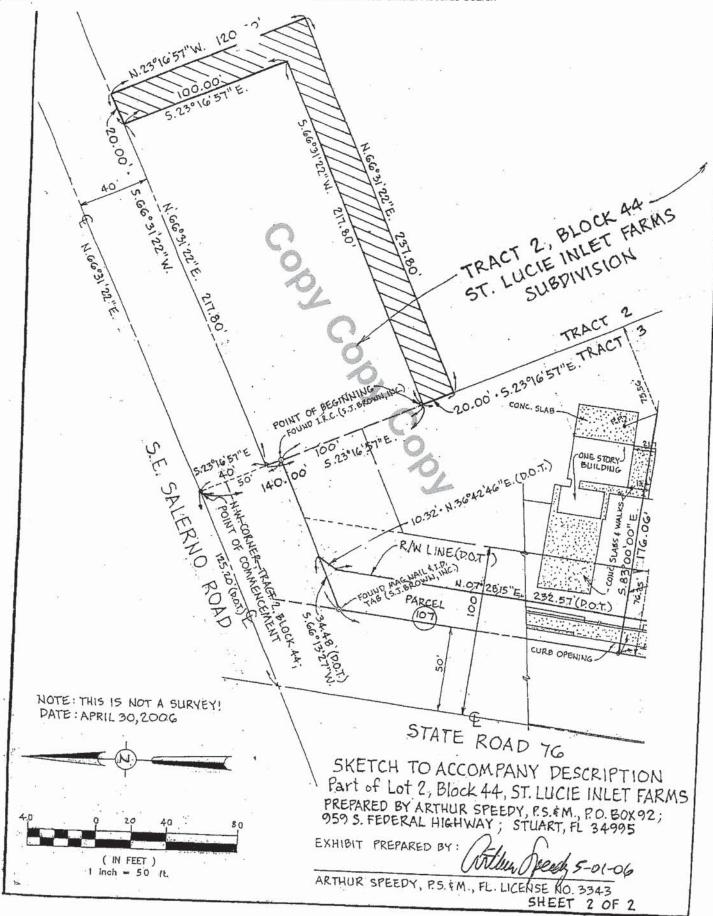

THE AREA OF THIS PARCEL IS 6,756 SQUARE FEET, MORE OR LESS (0.155 ACRES).

THIS DESCRIPTION WAS PREPARED BY ARTHUR SPEEDY, P.S.&M., FLORIDA CERTIFICATE NO. 3343; P.O. BOX 92; 959 SOUTH FEDERAL HIGHWAY; STUART, FLORIDA 34995.

SHEET 1 OF 2

Book2150/Page555 CFN#1938505

Page 4 of 4

#### MAJOR FINAL SITE PLAN APPLICATION